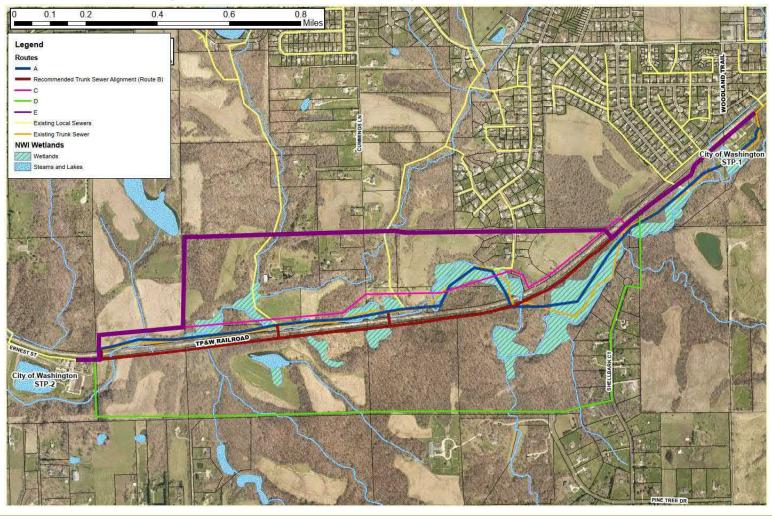

## **City's Alternative Alignment Study – 5 Primary Alignments**

#### **Landowners' Alternative Alignment Study – 2 Primary Alignments**