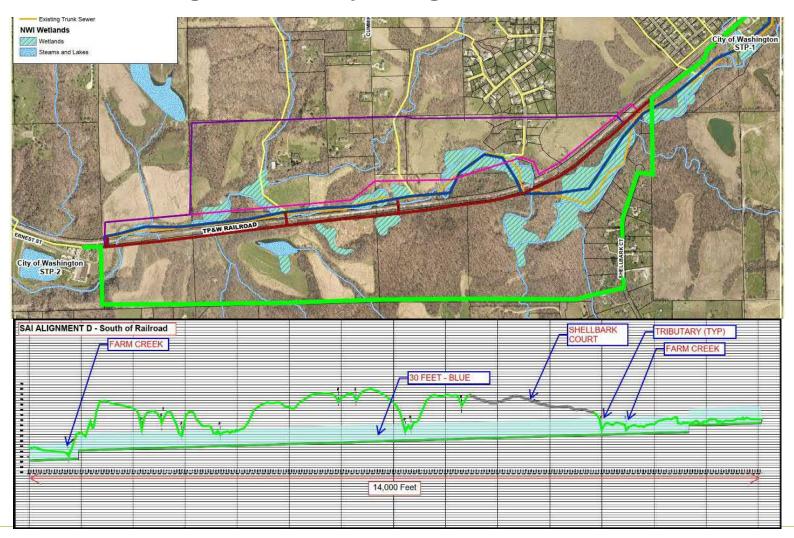

## Farm Creek Influence – Local Sewer Crossings

# Farm Creek Influence – Local Sewer Crossings