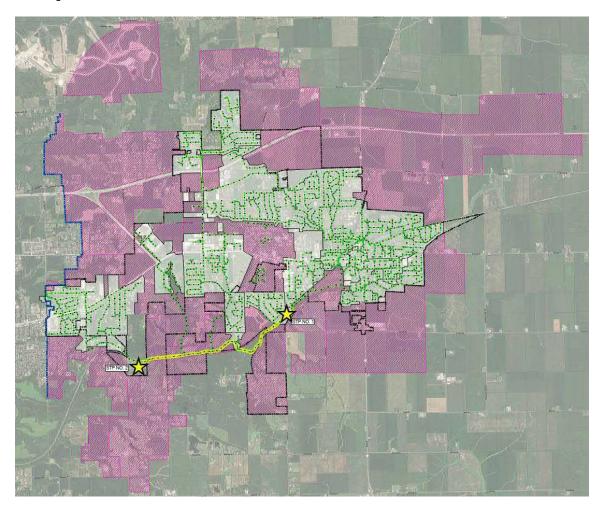

# **Existing Farm Creek Trunk Sewer (FCTS)**





# **Existing Farm Creek Trunk Sewer (FCTS)**





# **Existing Farm Creek Trunk Sewer (FCTS)**





• IEPA mandate to decommission

STP No. 1





- IEPA mandate to decommission STP No. 1
- Age and condition of the existing sewer system
- Excess flow conditions during wet weather (I&I)









- IEPA mandate to decommission STP No. 1
- Age and condition of the existing sewer system
- Excess flow conditions during wet weather (I&I)

 Access, operation, and maintenance issues along the creek







- IEPA mandate to decommission STP No. 1
- Age and condition of the existing sewer system
- Excess flow conditions during wet weather (I&I)
- Operation and maintenance issues along the creek
- Future development exceeding current sewer capacity





## **City's Alternative Alignment Study – 5 Primary Alignments**





























































































































#### **Landowners' Alternative Alignment Study – 2 Primary Alignments**





























































## **Accessibility – Alignment B (Proposed Route)**



## **Accessibility – Alignment B (Proposed Route)**



## **Property Owners and Easements**





#### **Environmental Impacts – Wetlands (National Inventory)**





## **Environmental Impacts – Wetlands (Delineations)**





## **Environmental Impacts – Flood Plain**





## **Environmental Impacts - Trees**





## **Environmental Impacts – Archeological**





#### **Farm Creek Influence**





#### **Farm Creek