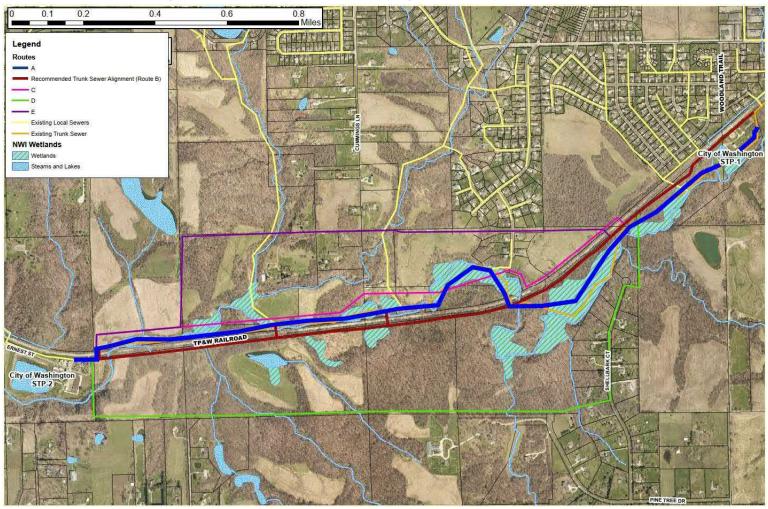

## **City's Alternative Alignment Study – 5 Primary Alignments**

#### **Landowners' Alternative Alignment Study – 2 Primary Alignments**