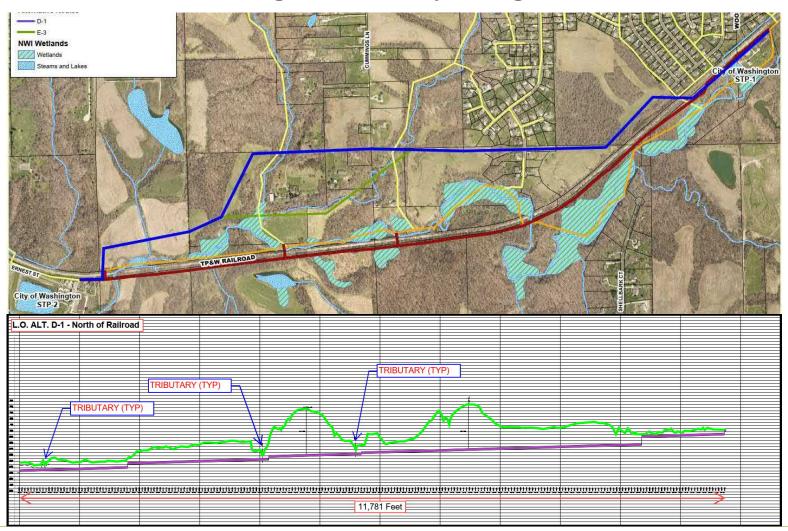

stem
- Excess flow conditions during wet weather (I&I)









- IEPA mandate to decommission STP No. 1
- Age and condition of the existing sewer system
- Excess flow conditions during wet weather (I&I)

 Access, operation, and maintenance issues along the creek







- IEPA mandate to decommission STP No. 1
- Age and condition of the existing sewer system
- Excess flow conditions during wet weather (I&I)
- Operation and maintenance issues along the creek
- Future development exceeding current sewer capacity





## **City's Alternative Alignment Study – 5 Primary Alignments**





























































































































#### **Landowners' Alternative Alignment Study – 2 Primary Alignments**





























































## **Accessibility – Alignment B (Proposed Route)**



## **Accessibility – Alignment B (Proposed Route)**



## **Property Owners and Easements**





#### **Environmental Impacts – Wetlands (National Inventory)**





## **Environmental Impacts – Wetlands (Delineations)**





## **Environmental Impacts – Flood Plain**





## **Environmental Impacts - Trees**





## **Environmental Impacts – Archeological**





#### **Farm Creek Influence**





#### **Farm Creek Influence**





#### Farm Creek Influence – At STP-2







#### Farm Creek Influence – At STP-2





#### Farm Creek Influence - At Other Creek Crossing



#### Farm Creek Influence – At Other Creek Crossing



## Farm Creek Influence – At Other Creek Crossing





## Farm Creek I