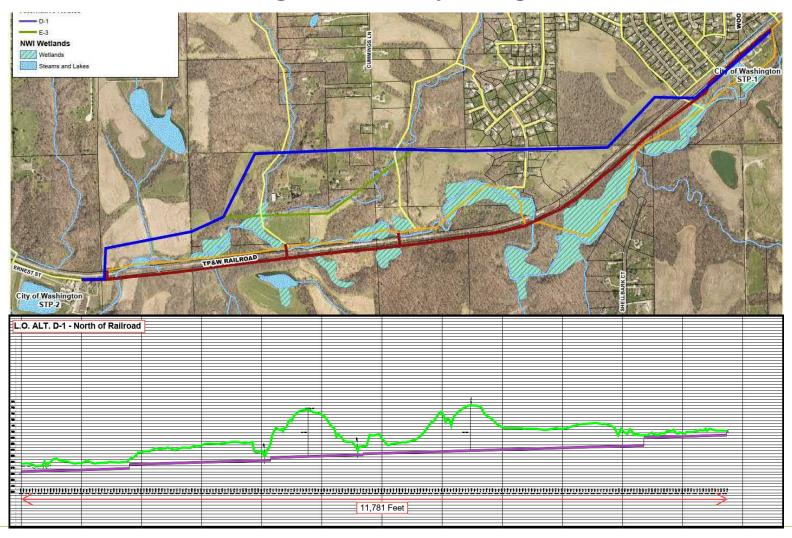

r system
- Excess flow conditions during wet weather (I&I)









- IEPA mandate to decommission STP No. 1
- Age and condition of the existing sewer system
- Excess flow conditions during wet weather (I&I)

 Access, operation, and maintenance issues along the creek







- IEPA mandate to decommission STP No. 1
- Age and condition of the existing sewer system
- Excess flow conditions during wet weather (I&I)
- Operation and maintenance issues along the creek
- Future development exceeding current sewer capacity





## **City's Alternative Alignment Study – 5 Primary Alignments**





























































































































#### **Landowners' Alternative Alignment Study – 2 Primary Alignments**





























































## **Accessibility – Alignment B (Proposed Route)**



## **Accessibility – Alignment B (Proposed Route)**



## **Property Owners and Easements**





#### **Environmental Impacts – Wetlands (National Inventory)**





## **Environmental Impacts – Wetlands (Delineations)**





## **Environmental Impacts – Flood Plain**





## **Environmental Impacts - Trees**





## **Environmental Impacts – Archeological**





#### **Farm Creek Influence**





#### **Farm Creek Influence**





#### Farm Creek Influence – At STP-2







#### Farm Creek Influence – At STP-2





#### Farm Creek Influence - At Other Creek Crossing



#### Farm Creek Influence – At Other Creek Crossing



## Farm Creek Influence – At Other Creek Crossing





## Farm Cre