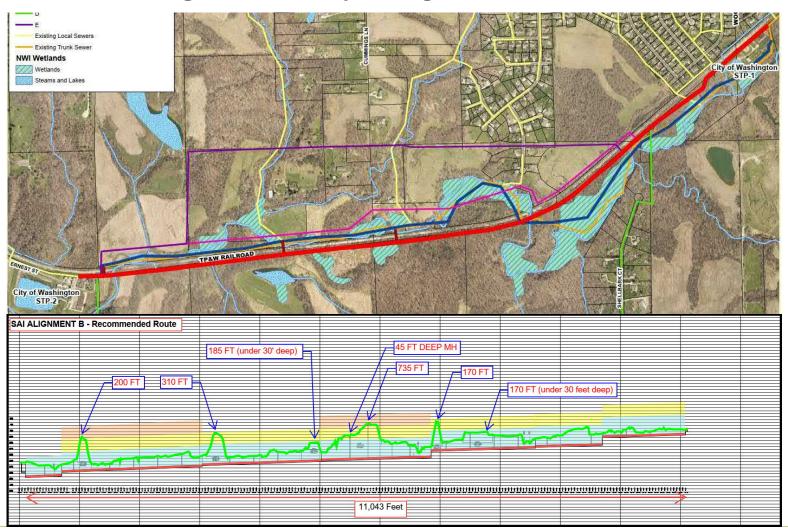

1





- IEPA mandate to decommission STP No. 1
- Age and condition of the existing sewer system
- Excess flow conditions during wet weather (I&I)









- IEPA mandate to decommission STP No. 1
- Age and condition of the existing sewer system
- Excess flow conditions during wet weather (I&I)

 Access, operation, and maintenance issues along the creek







- IEPA mandate to decommission STP No. 1
- Age and condition of the existing sewer system
- Excess flow conditions during wet weather (I&I)
- Operation and maintenance issues along the creek
- Future development exceeding current sewer capacity





## **City's Alternative Alignment Study – 5 Primary Alignments**





























































































































#### **Landowners' Alternative Alignment Study – 2 Primary Alignments**





























































## **Accessibility – Alignment B (Proposed Route)**



## **Accessibility – Alignment B (Proposed Route)**



## **Property Owners and Easements**





#### **Environmental Impacts – Wetlands (National Inventory)**





## **Environmental Impacts – Wetlands (Delineations)**





## **Environmental Impacts – Flood Plain**





## **Environmental Impacts - Trees**





## **Environmental Impacts – Archeological**





#### **Farm Creek Influence**





#### **Farm Creek Influence**





#### Farm Creek Influence – At STP-2







#### Farm Creek Influence – At STP-2





#### Farm Creek Influence - At Other Creek Crossing



#### Farm Creek Influence – At O