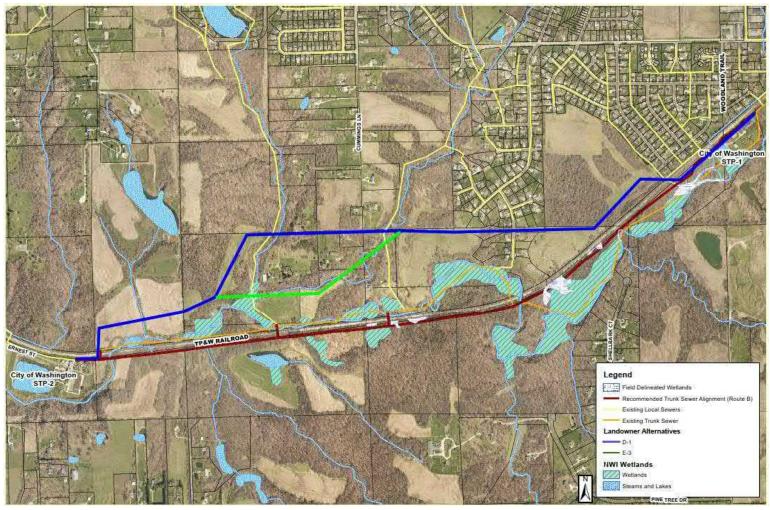

d condition of the existing sewer system
- Excess flow conditions during wet weather (I&I)
- Operation and maintenance issues along the creek
- Future development exceeding current sewer capacity





## **City's Alternative Alignment Study – 5 Primary Alignments**





























































































































#### **Landowners' Alternative Alignment Study – 2 Primary Alignments**





























































## **Accessibility – Alignment B (Proposed Route)**



## **Accessibility – Alignment B (Proposed Route)**



## **Property Owners and Easements**





#### **Environmental Impacts – Wetlands (National Inventory)**





## **Environmental Impacts – Wetlands (Delineations)**





## **Environmental Impacts – Flood Plain**





## **Environmental Impacts - Trees**





## **Environmental Impacts – Archeological**





#### **Farm Creek Influence**





#### **Farm Creek Influence**





#### Farm Creek Influence – At STP-2







#### Farm Creek Influence – At STP-2





#### Farm Creek Influence - At Other Creek Crossing



#### Farm Creek Influence – At Other Creek Crossing



## Farm Creek Influence – At Other Creek Crossing





## Farm Creek Influence – At Other Creek Crossing





## Farm Creek Influence – Local Sewer Crossings





# Farm Creek Influence – Local Sewer Crossings





#### **Local Sewer Connections**





## Opinion of Probable Cost – Strand Alignments B, D, and E





## Opinion of Probable Cost – Strand Aligmt. B and L.O. Aligmts. D-1 and