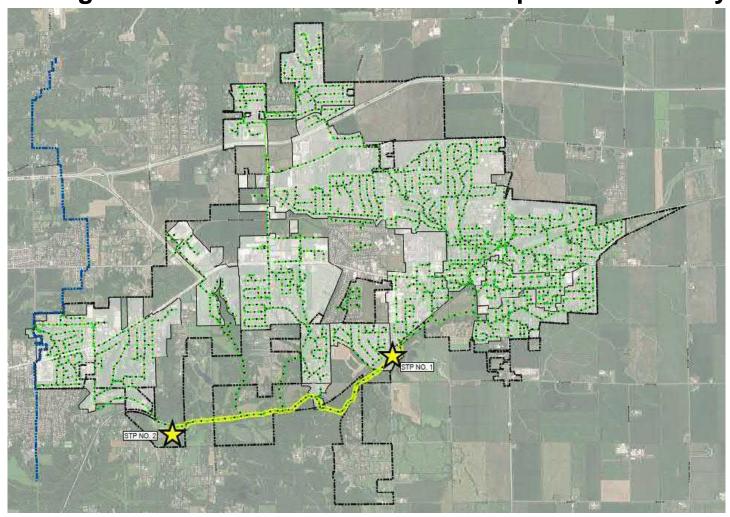

#### Farm Creek Trunk Sewer Replacement Project Alternative Route Analysis and Discussion of Route Concerns

July 26, 2021

City of Washington, Illinois





#### **Presentation Overview**

- Review of Project Purpose and Objectives
- Review of Alternatives Analyses
- Status of Project and Next Steps



## City of Washington's Sewer Service Area and Corporate Boundary





## City of Washington's Sewer Service Area and Corporate Boundary





# **Existing Farm Creek Trunk Sewer (FCTS)**





# **Existing Farm Creek Trunk Sewer (FCTS)**





# **Existing Farm Creek Trunk Sewer (FCTS)**





• IEPA mandate to decommission

STP No. 1





- IEPA mandate to decommission STP No. 1
- Age and condition of the existing sewer system
- Excess flow conditions during wet weather (I&I)









- IEPA mandate to decommission STP No. 1
- Age and condition of the existing sewer system
- Excess flow conditions during wet weather (I&I)

 Access, operation, and maintenance issues along the creek







- IEPA mandate to decommission STP No. 1
- Age and condition of the existing sewer system
- Excess flow conditions during wet weather (I&I)
- Operation and maintenance issu