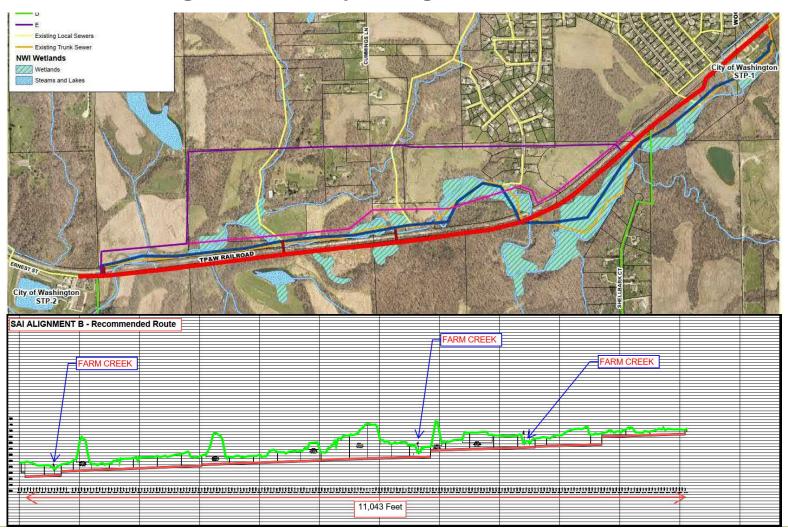

ecommission

STP No. 1





- IEPA mandate to decommission STP No. 1
- Age and condition of the existing sewer system
- Excess flow conditions during wet weather (I&I)









- IEPA mandate to decommission STP No. 1
- Age and condition of the existing sewer system
- Excess flow conditions during wet weather (I&I)

 Access, operation, and maintenance issues along the creek







- IEPA mandate to decommission STP No. 1
- Age and condition of the existing sewer system
- Excess flow conditions during wet weather (I&I)
- Operation and maintenance issues along the creek
- Future development exceeding current sewer capacity





## **City's Alternative Alignment Study – 5 Primary Alignments**





























































































































#### **Landowners' Alternative Alignment Study – 2 Primary Alignments**





























































## **Accessibility – Alignment B (Proposed Route)**



## **Accessibility – Alignment B (Proposed Route)**



## **Property Owners and Easements**





#### **Environmental Impacts – Wetlands (National Inventory)**





## **Environmental Impacts – Wetlands (Delineations)**





## **Environmental Impacts – Flood Plain**





## **Environmental Impacts - Trees**





## **Environmental Impacts – Archeological**





#### **Farm Creek Influence**





#### **Farm Creek Influence**





#### Farm Creek Influence – At STP-2







#### Farm Creek Influence – At STP-2





#### Farm Creek Influence - At Other Creek Crossing



#### Farm Cr