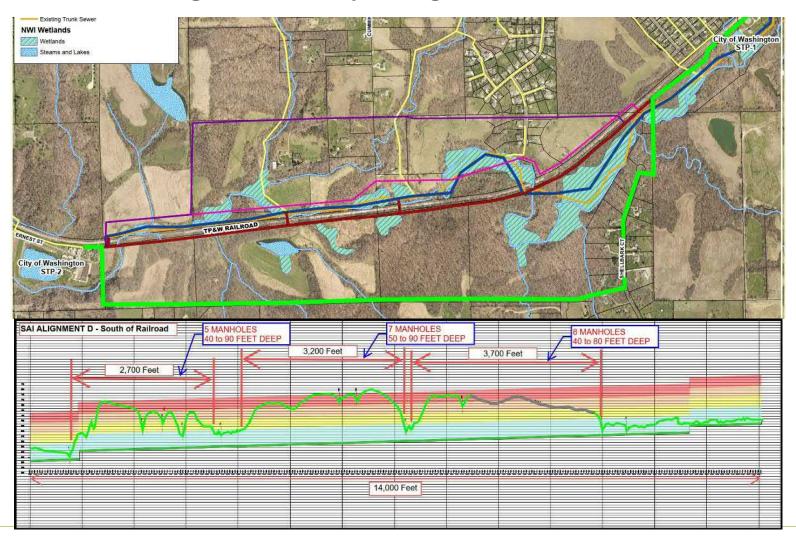

er (FCTS)**





• IEPA mandate to decommission

STP No. 1





- IEPA mandate to decommission STP No. 1
- Age and condition of the existing sewer system
- Excess flow conditions during wet weather (I&I)









- IEPA mandate to decommission STP No. 1
- Age and condition of the existing sewer system
- Excess flow conditions during wet weather (I&I)

 Access, operation, and maintenance issues along the creek







- IEPA mandate to decommission STP No. 1
- Age and condition of the existing sewer system
- Excess flow conditions during wet weather (I&I)
- Operation and maintenance issues along the creek
- Future development exceeding current sewer capacity





## **City's Alternative Alignment Study – 5 Primary Alignments**





























































































































#### **Landowners' Alternative Alignment Study – 2 Primary Alignments**





























































## **Accessibility – Alignment B (Proposed Route)**



## **Accessibility – Alignment B (Proposed Route)**



## **Property Owners and Easements**





#### **Environmental Impacts – Wetlands (National Inventory)**





## **Environmental Impacts – Wetlands (Delineations)**





## **Environmental Impacts – Flood Plain**





## **Environmental Impacts - Trees**





## **Environmental Impacts – Archeological**





#### **Farm Creek Influence**





#### **Farm Creek Influence**





#### Farm Creek Influence – At STP-2







#### Farm Creek Influence – At STP-2





#### Farm Creek Influence - At