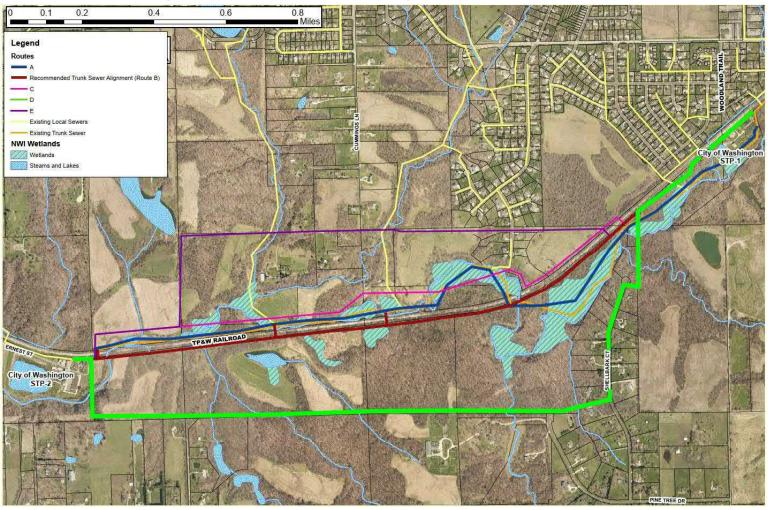

## **City's Alternative Alignment Study – 5 Primary Alignments**

#### **Landowners' Alternative Alignment Study – 2 Primary Alignments**