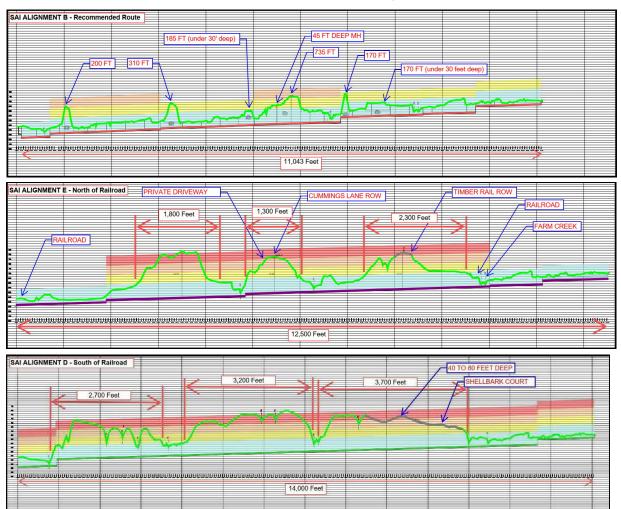

## Opinion of Probable Cost – Strand Alignments B, D, and E

## Opinion of Probable Cost – Strand Aligmt. B and L.O. Aligmts. D-1 and E-3