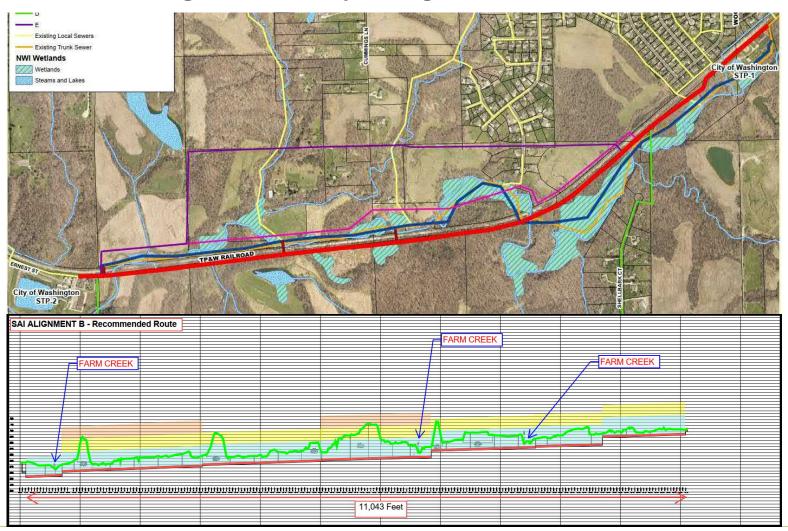

ion

STP No. 1





- IEPA mandate to decommission STP No. 1
- Age and condition of the existing sewer system
- Excess flow conditions during wet weather (I&I)









- IEPA mandate to decommission STP No. 1
- Age and condition of the existing sewer system
- Excess flow conditions during wet weather (I&I)

 Access, operation, and maintenance issues along the creek







- IEPA mandate to decommission STP No. 1
- Age and condition of the existing sewer system
- Excess flow conditions during wet weather (I&I)
- Operation and maintenance issues along the creek
- Future development exceeding current sewer capacity





## **City's Alternative Alignment Study – 5 Primary Alignments**





























































































































#### **Landowners' Alternative Alignment Study – 2 Primary Alignments**





























































## **Accessibility – Alignment B (Proposed Route)**



## **Accessibility – Alignment B (Proposed Route)**



## **Property Owners and Easements**





#### **Environmental Impacts – Wetlands (National Inventory)**





## **Environmental Impacts – Wetlands (Delineations)**





## **Environmental Impacts – Flood Plain**





## **Environmental Impacts - Trees**





## **Environmental Impacts – Archeological**





#### **Farm Creek Influence**





#### **Farm Creek Influence**





#### Farm Creek Influence – At STP-2







#### Farm Creek Influence – At STP-2





#### Farm Creek Influence - At Other Creek Crossing



#### Farm Creek Infl