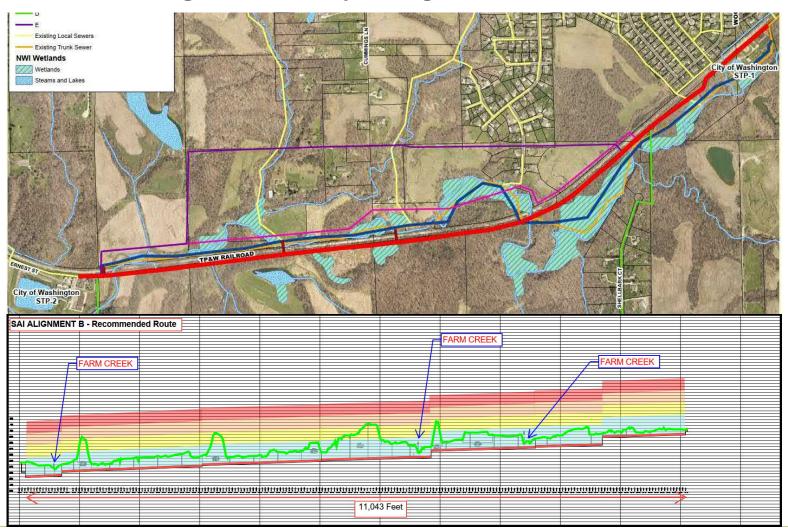

#### Farm Creek Influence - At Other Creek Crossing

#### Farm Creek Influence – At Other Creek Crossing