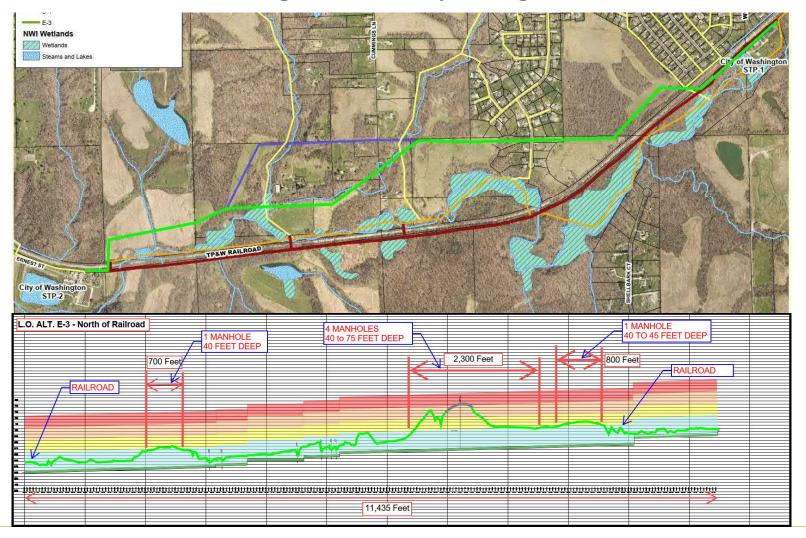

## Farm Creek Influence – Local Sewer Crossings

# Farm Creek Influence – Local Sewer Crossings