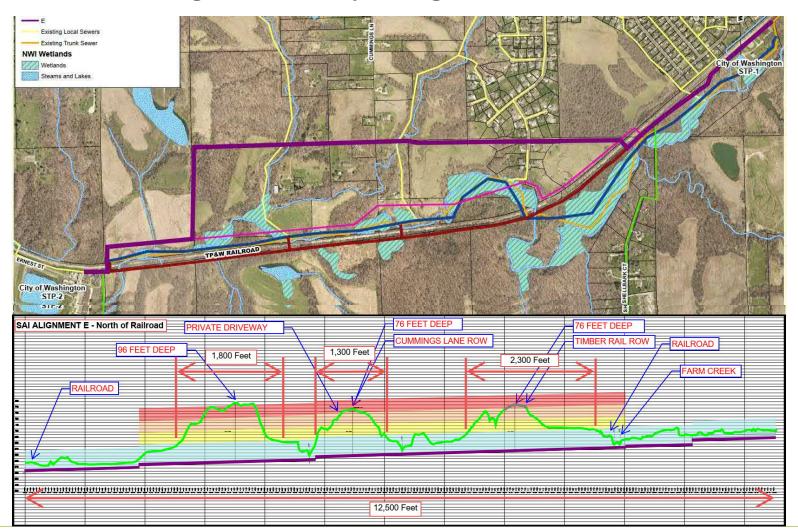

mandate to decommission

STP No. 1





- IEPA mandate to decommission STP No. 1
- Age and condition of the existing sewer system
- Excess flow conditions during wet weather (I&I)









- IEPA mandate to decommission STP No. 1
- Age and condition of the existing sewer system
- Excess flow conditions during wet weather (I&I)

 Access, operation, and maintenance issues along the creek







- IEPA mandate to decommission STP No. 1
- Age and condition of the existing sewer system
- Excess flow conditions during wet weather (I&I)
- Operation and maintenance issues along the creek
- Future development exceeding current sewer capacity





## **City's Alternative Alignment Study – 5 Primary Alignments**





























































































































#### **Landowners' Alternative Alignment Study – 2 Primary Alignments**





























































## **Accessibility – Alignment B (Proposed Route)**



## **Accessibility – Alignment B (Proposed Route)**



## **Property Owners and Easements**





#### **Environmental Impacts – Wetlands (National Inventory)**





## **Environmental Impacts – Wetlands (Delineations)**





## **Environmental Impacts – Flood Plain**





## **Environmental Impacts - Trees**





## **Environmental Impacts – Archeological**





#### **Farm Creek Influence**





#### **Farm Creek Influence**





#### Farm Creek Influence – At STP-2







#### Farm Creek Influence – At STP-2





#### Farm Creek Influence - At Other Creek Crossing