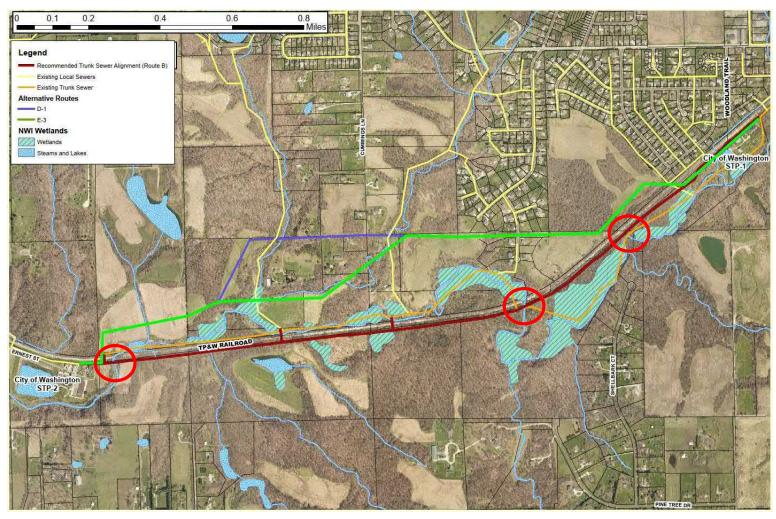

## **City's Alternative Alignment Study – 5 Primary Alignments**

#### **Landowners' Alternative Alignment Study – 2 Primary Alignments**

## **Accessibility – Alignment B (Proposed Route)**