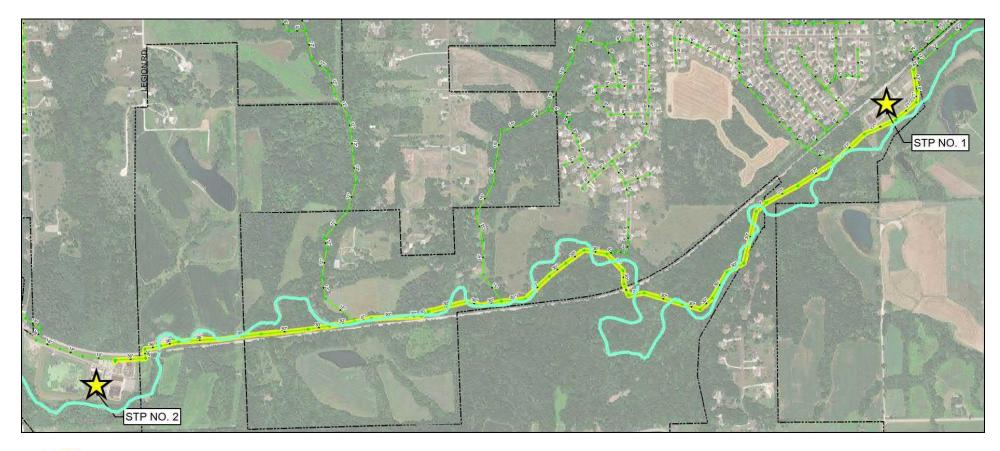

#### Farm Creek Trunk Sewer Replacement Project Alternative Route Analysis and Discussion of Route Concerns

July 26, 2021

City of Washington, Illinois





#### **Presentation Overview**

- Review of Project Purpose and Objectives
- Review of Alternatives Analyses
- Status of Project and Next Steps



## City of Washington's Sewer Service Area and Corporate Boundary





## City of Washington's Sewer Service Area and Corporate Boundary





# **Existing Farm Creek Trunk Sewer (FCTS)**





# **Existing Farm Creek Trunk Sewer (FCTS)**





# **Existing Farm Creek Trunk Sewer (FCTS)**





• IEPA mandate to decommission

STP No. 1





- IEPA mandate to decommission STP No. 1
- Age and condition of the existing sewer system
- Excess flow conditions during wet weather (I&I)









- IEPA mandate to decommission STP No. 1
- Age and condition of the existing sewer system
- Excess flow conditions during wet weather (I&I)

 Access, operation, and maintenance issues along the creek







- IEPA mandate to decommission STP No. 1
- Age and condition of the existing sewer system
- Excess flow conditions during wet weather (I&I)
- Operation and maintenance issues along the creek
- Future development exceeding current sewer capacity





## **City's Alternative Alignment Study – 5 Primary Alignments**