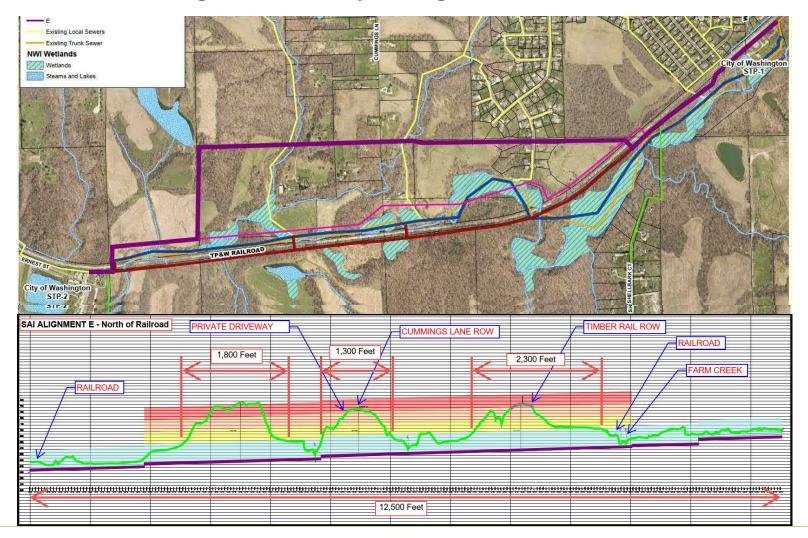

EPA mandate to decommission

STP No. 1





- IEPA mandate to decommission STP No. 1
- Age and condition of the existing sewer system
- Excess flow conditions during wet weather (I&I)









- IEPA mandate to decommission STP No. 1
- Age and condition of the existing sewer system
- Excess flow conditions during wet weather (I&I)

 Access, operation, and maintenance issues along the creek







- IEPA mandate to decommission STP No. 1
- Age and condition of the existing sewer system
- Excess flow conditions during wet weather (I&I)
- Operation and maintenance issues along the creek
- Future development exceeding current sewer capacity





## **City's Alternative Alignment Study – 5 Primary Alignments**





























































































































#### **Landowners' Alternative Alignment Study – 2 Primary Alignments**





























































## **Accessibility – Alignment B (Proposed Route)**



## **Accessibility – Alignment B (Proposed Route)**



## **Property Owners and Easements**





#### **Environmental Impacts – Wetlands (National Inventory)**





## **Environmental Impacts – Wetlands (Delineations)**





## **Environmental Impacts – Flood Plain**





## **Environmental Impacts - Trees**





## **Environmental Impacts – Archeological**





#### **Farm Creek Influence**





#### **Farm Creek Influence**





#### Farm Creek Influence – At STP-2







#### Farm Creek Influence – At STP-2





#### Farm Creek Influence - At Other Creek Crossing