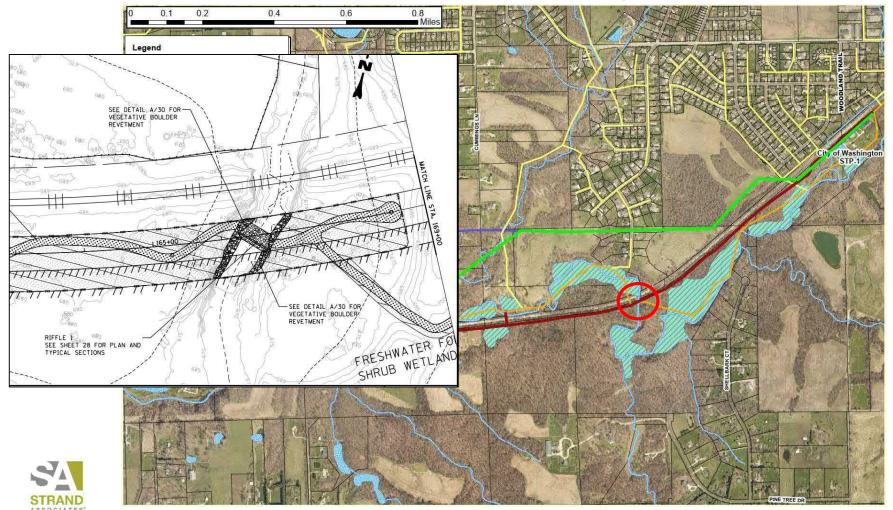

#### **Landowners' Alternative Alignment Study – 2 Primary Alignments**





























































## **Accessibility – Alignment B (Proposed Route)**



## **Accessibility – Alignment B (Proposed Route)**



## **Property Owners and Easements**





#### **Environmental Impacts – Wetlands (National Inventory)**





## **Environmental Impacts – Wetlands (Delineations)**





## **Environmental Impacts – Flood Plain**





## **Environmental Impacts - Trees**





## **Environmental Impacts – Archeological**





#### **Farm Creek Influence**





#### **Farm Creek Influence**





#### Farm Creek Influence – At STP-2







#### Farm Creek Influence – At STP-2





#### Farm Creek Influence - At Other Creek Crossing



#### Farm Creek Influence – At Other Creek Crossing



## Farm Creek Influence – At Other Creek Crossing





## Farm Creek Influence – At Other Creek Crossing





## Farm Creek Influence – Local Sewer Crossings





# Farm Creek Influence – Local Sewer Crossings





#### **Local Sewer Connections**





## Opinion of Probable Cost – Strand Alignments B, D, and E





## Opinion of Probable Cost – Strand Aligmt. B and L.O. Aligmts. D-1 and E-3





# **Opinion of Probable Cost**

Farm Creek Trunk Sewer Replacement City of Washington Illinois

|                                                                                                                                 |          |                            | ENGINEER'S OPCC (ROUTE B)  Preliminary Engineering Report OPCC |