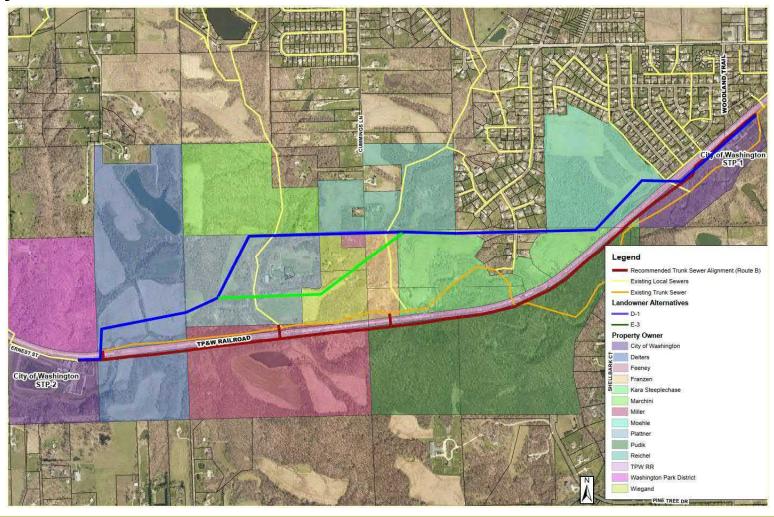

ather (I&I)

 Access, operation, and maintenance issues along the creek







- IEPA mandate to decommission STP No. 1
- Age and condition of the existing sewer system
- Excess flow conditions during wet weather (I&I)
- Operation and maintenance issues along the creek
- Future development exceeding current sewer capacity





## **City's Alternative Alignment Study – 5 Primary Alignments**





























































































































#### **Landowners' Alternative Alignment Study – 2 Primary Alignments**





























































## **Accessibility – Alignment B (Proposed Route)**



## **Accessibility – Alignment B (Proposed Route)**



## **Property Owners and Easements**





#### **Environmental Impacts – Wetlands (National Inventory)**





## **Environmental Impacts – Wetlands (Delineations)**





## **Environmental Impacts – Flood Plain**





## **Environmental Impacts - Trees**





## **Environmental Impacts – Archeological**





#### **Farm Creek Influence**





#### **Farm Creek Influence**





#### Farm Creek Influence – At STP-2







#### Farm Creek Influence – At STP-2





#### Farm Creek Influence - At Other Creek Crossing



#### Farm Creek Influence – At Other Creek Crossing



## Farm Creek Influence – At Other Creek Crossing





## Farm Creek Influence – At Other Creek Crossing





## Farm Creek Influence – Local Sewer Crossings





# Farm Creek Influence – Local Sewer Crossings





#### **Local Sewer Connections**





## Opinio