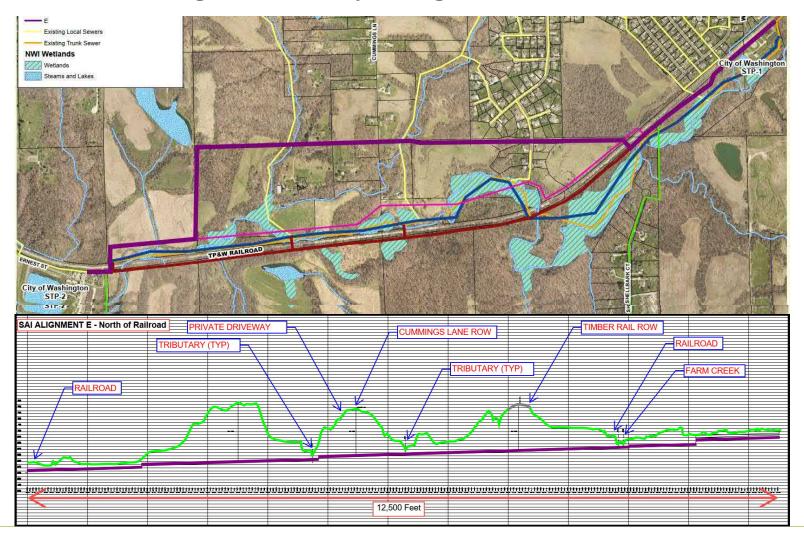

• IEPA mandate to decommission

STP No. 1





- IEPA mandate to decommission STP No. 1
- Age and condition of the existing sewer system
- Excess flow conditions during wet weather (I&I)









- IEPA mandate to decommission STP No. 1
- Age and condition of the existing sewer system
- Excess flow conditions during wet weather (I&I)

 Access, operation, and maintenance issues along the creek







- IEPA mandate to decommission STP No. 1
- Age and condition of the existing sewer system
- Excess flow conditions during wet weather (I&I)
- Operation and maintenance issues along the creek
- Future development exceeding current sewer capacity





## **City's Alternative Alignment Study – 5 Primary Alignments**





























































































































#### **Landowners' Alternative Alignment Study – 2 Primary Alignments**





























































## **Accessibility – Alignment B (Proposed Route)**



## **Accessibility – Alignment B (Proposed Route)**



## **Property Owners and Easements**





#### **Environmental Impacts – Wetlands (National Inventory)**





## **Environmental Impacts – Wetlands (Delineations)**





## **Environmental Impacts – Flood Plain**





## **Environmental Impacts - Trees**





## **Environmental Impacts – Archeological**





#### **Farm Creek Influence**





#### **Farm Creek Influence**





#### Farm Creek Influence – At STP-2







#### Farm Creek Influence – At STP-2





#### Farm Creek Influence - At Other Creek