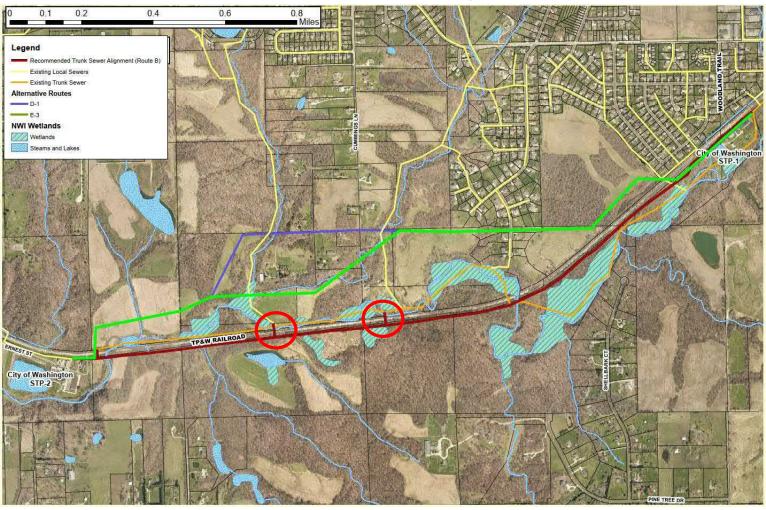

## **City's Alternative Alignment Study – 5 Primary Alignments**

#### **Landowners' Alternative Alignment Study – 2 Primary Alignments**

## **Accessibility – Alignment B (Proposed Route)**