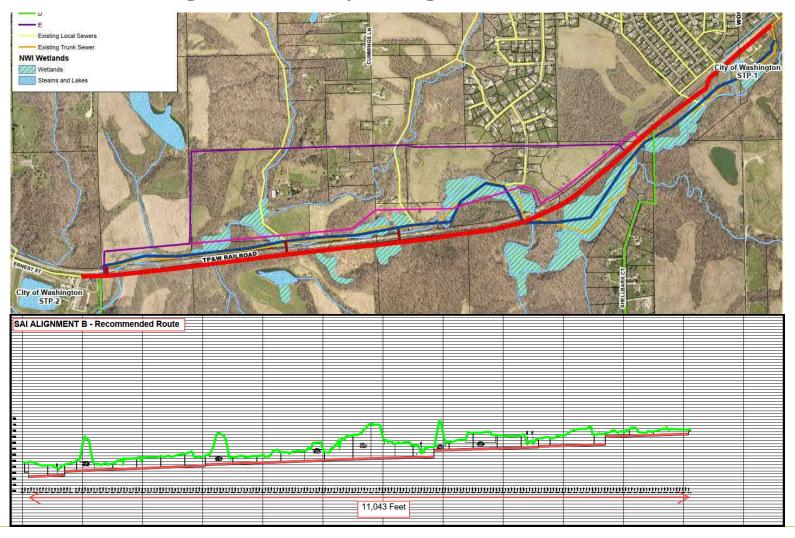

to decommission

STP No. 1





- IEPA mandate to decommission STP No. 1
- Age and condition of the existing sewer system
- Excess flow conditions during wet weather (I&I)









- IEPA mandate to decommission STP No. 1
- Age and condition of the existing sewer system
- Excess flow conditions during wet weather (I&I)

 Access, operation, and maintenance issues along the creek







- IEPA mandate to decommission STP No. 1
- Age and condition of the existing sewer system
- Excess flow conditions during wet weather (I&I)
- Operation and maintenance issues along the creek
- Future development exceeding current sewer capacity





## **City's Alternative Alignment Study – 5 Primary Alignments**





























































































































#### **Landowners' Alternative Alignment Study – 2 Primary Alignments**





























































## **Accessibility – Alignment B (Proposed Route)**



## **Accessibility – Alignment B (Proposed Route)**



## **Property Owners and Easements**





#### **Environmental Impacts – Wetlands (National Inventory)**





## **Environmental Impacts – Wetlands (Delineations)**





## **Environmental Impacts – Flood Plain**





## **Environmental Impacts - Trees**





## **Environmental Impacts – Archeological**





#### **Farm Creek Influence**





#### **Farm Creek Influence**





#### Farm Creek Influence – At STP-2







#### Farm Creek Influence – At STP-2





#### Farm Creek Influence - At Other Creek Crossing



#### Far