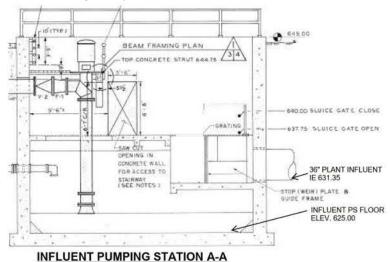

mate                   |                              | \$ 7,823,773.00              |                              | \$ 11,086,426.00             |                              | \$ 10,966,411.00             | \$ 15,821,275.00             | \$ 11,884,639.00             |  |



## **Influent Pumping Station Replacement Purpose**

- IEPA mandate to decommission STP No. 1
- Future development capacity needs
- Hydraulic restrictions at existing influent pump station
- Recurring operation and maintenance problems





#### **Influent Pumping Station Replacement Purpose**

- IEPA mandate to decommission STP No. 1
- Future development capacity needs
- Hydraulic restrictions at existing influent pump station
- Recurring operation and maintenance problems
- NOT driven by depth of new trunk sewer







#### **Cost Opinion Update**

City of Washington, Illinois

Preliminary Engineering Study for the Farm Creek Trunk Sewer

Section 10 - Opinion of Probable Cost

#### 10.02 TOTAL PROJECT COST

The City has proposed the replacement of the Farm Creek Trunk sewer that runs between STP 1 and STP 2 and replacing the influent pumping station. Construction will consist of approximately 10,125 feet of sanitary sewer pipe ranging from eight-inch to forty-eight-inch and replacing the influent pumping station. Also included in this project will be site restoration, erosion control, cleaning, capping, and abandonment in place of the existing trunk sewer and other necessary appurtenances.

1) Design Engineering (including planning and form preparation):

Construction Engineering (including bidding