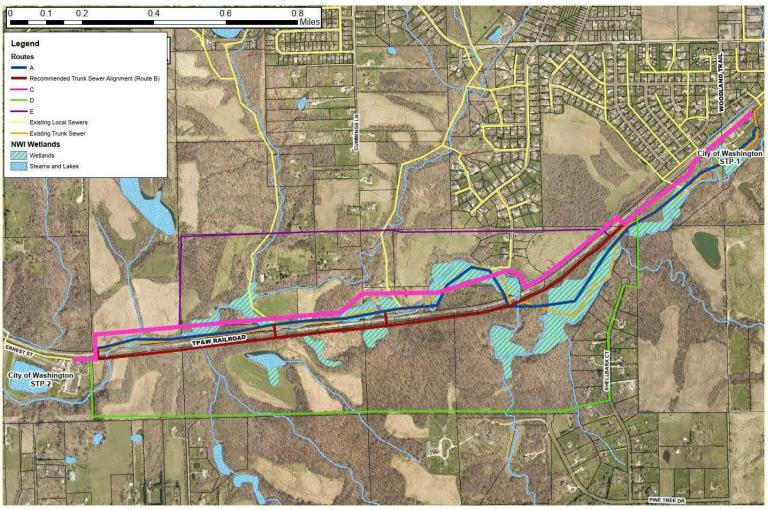

## **City's Alternative Alignment Study – 5 Primary Alignments**

#### **Landowners' Alternative Alignment Study – 2 Primary Alignments**