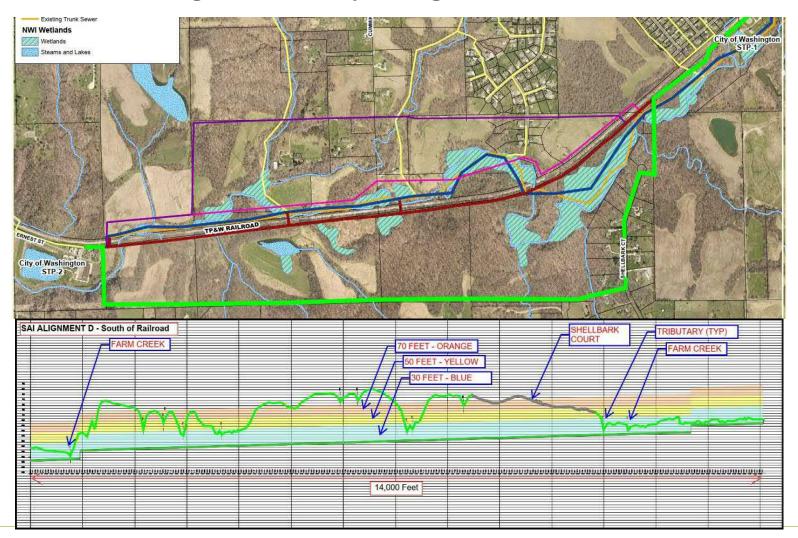

ek Trunk Sewer (FCTS)**





• IEPA mandate to decommission

STP No. 1





- IEPA mandate to decommission STP No. 1
- Age and condition of the existing sewer system
- Excess flow conditions during wet weather (I&I)









- IEPA mandate to decommission STP No. 1
- Age and condition of the existing sewer system
- Excess flow conditions during wet weather (I&I)

 Access, operation, and maintenance issues along the creek







- IEPA mandate to decommission STP No. 1
- Age and condition of the existing sewer system
- Excess flow conditions during wet weather (I&I)
- Operation and maintenance issues along the creek
- Future development exceeding current sewer capacity





## **City's Alternative Alignment Study – 5 Primary Alignments**





























































































































#### **Landowners' Alternative Alignment Study – 2 Primary Alignments**





























































## **Accessibility – Alignment B (Proposed Route)**



## **Accessibility – Alignment B (Proposed Route)**



## **Property Owners and Easements**





#### **Environmental Impacts – Wetlands (National Inventory)**





## **Environmental Impacts – Wetlands (Delineations)**





## **Environmental Impacts – Flood Plain**





## **Environmental Impacts - Trees**





## **Environmental Impacts – Archeological**





#### **Farm Creek Influence**





#### **Farm Creek Influence**





#### Farm Creek Influence – At STP-2







#### Farm Creek Influence – At STP-2





#### Farm Creek Inf