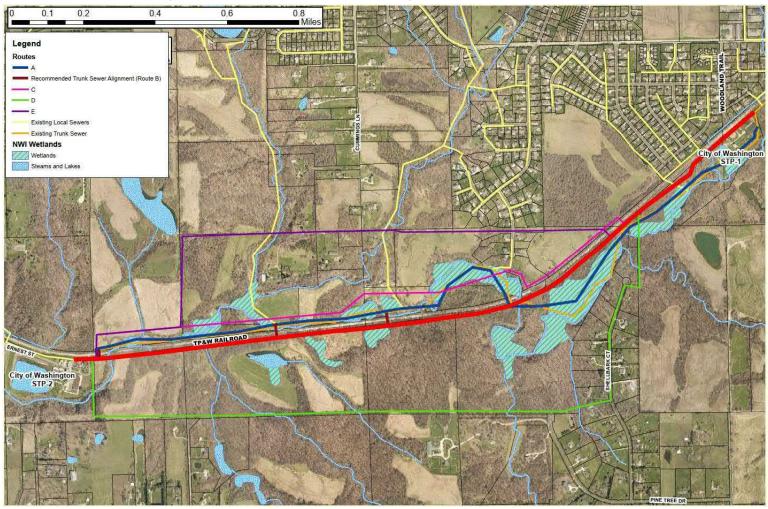

## **City's Alternative Alignment Study – 5 Primary Alignments**

#### **Landowners' Alternative Alignment Study – 2 Primary Alignments**