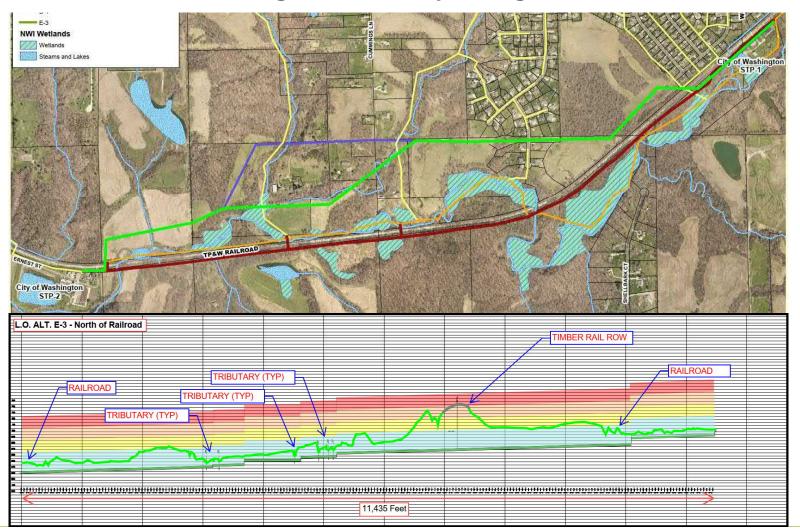

ring wet weather (I&I)









- IEPA mandate to decommission STP No. 1
- Age and condition of the existing sewer system
- Excess flow conditions during wet weather (I&I)

 Access, operation, and maintenance issues along the creek







- IEPA mandate to decommission STP No. 1
- Age and condition of the existing sewer system
- Excess flow conditions during wet weather (I&I)
- Operation and maintenance issues along the creek
- Future development exceeding current sewer capacity





## **City's Alternative Alignment Study – 5 Primary Alignments**





























































































































#### **Landowners' Alternative Alignment Study – 2 Primary Alignments**





























































## **Accessibility – Alignment B (Proposed Route)**



## **Accessibility – Alignment B (Proposed Route)**



## **Property Owners and Easements**





#### **Environmental Impacts – Wetlands (National Inventory)**





## **Environmental Impacts – Wetlands (Delineations)**





## **Environmental Impacts – Flood Plain**





## **Environmental Impacts - Trees**





## **Environmental Impacts – Archeological**





#### **Farm Creek Influence**





#### **Farm Creek Influence**





#### Farm Creek Influence – At STP-2







#### Farm Creek Influence – At STP-2





#### Farm Creek Influence - At Other Creek Crossing



#### Farm Creek Influence – At Other Creek Crossing



## Farm Creek Influence – At Other Creek Crossing





## Farm Creek Influence – At Other Creek Crossi