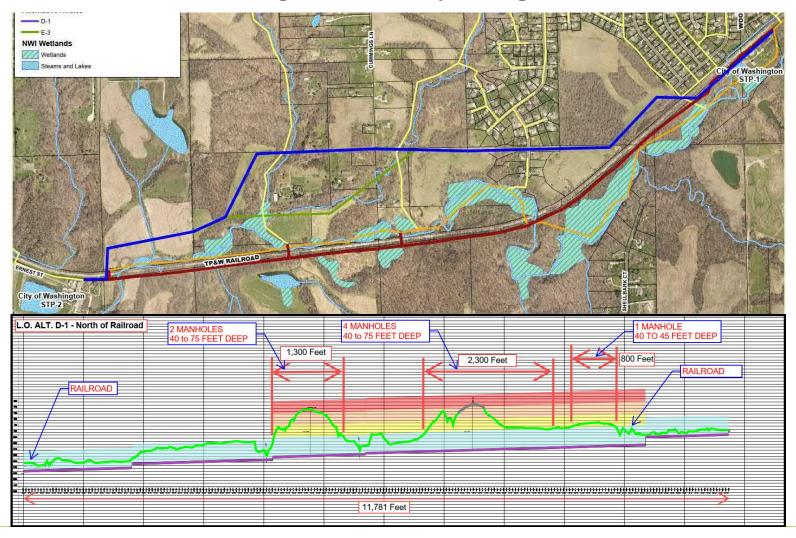

#### **Environmental Impacts – Wetlands (National Inventory)**

## **Environmental Impacts – Wetlands (Delineations)**