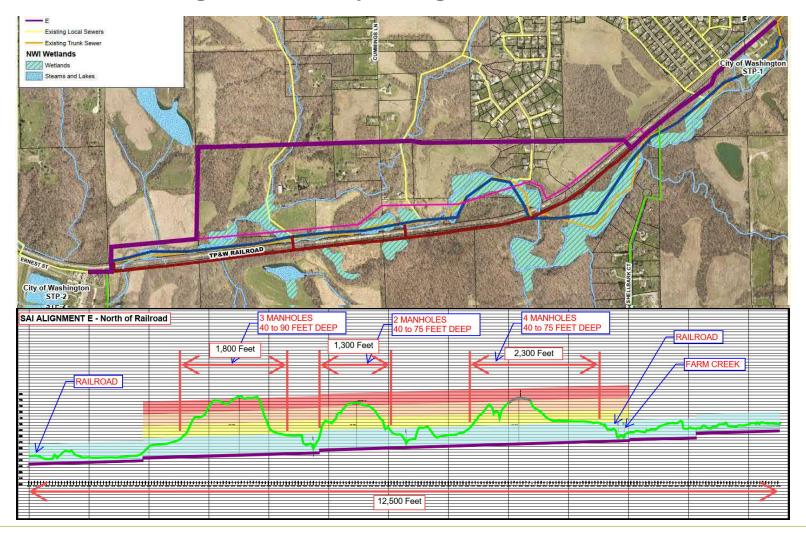

ate to decommission

STP No. 1





- IEPA mandate to decommission STP No. 1
- Age and condition of the existing sewer system
- Excess flow conditions during wet weather (I&I)









- IEPA mandate to decommission STP No. 1
- Age and condition of the existing sewer system
- Excess flow conditions during wet weather (I&I)

 Access, operation, and maintenance issues along the creek







- IEPA mandate to decommission STP No. 1
- Age and condition of the existing sewer system
- Excess flow conditions during wet weather (I&I)
- Operation and maintenance issues along the creek
- Future development exceeding current sewer capacity





## **City's Alternative Alignment Study – 5 Primary Alignments**





























































































































#### **Landowners' Alternative Alignment Study – 2 Primary Alignments**





























































## **Accessibility – Alignment B (Proposed Route)**



## **Accessibility – Alignment B (Proposed Route)**



## **Property Owners and Easements**





#### **Environmental Impacts – Wetlands (National Inventory)**





## **Environmental Impacts – Wetlands (Delineations)**





## **Environmental Impacts – Flood Plain**





## **Environmental Impacts - Trees**





## **Environmental Impacts – Archeological**





#### **Farm Creek Influence**





#### **Farm Creek Influence**





#### Farm Creek Influence – At STP-2







#### Farm Creek Influence – At STP-2





#### Farm Creek Influence - At Other Creek Crossing



####