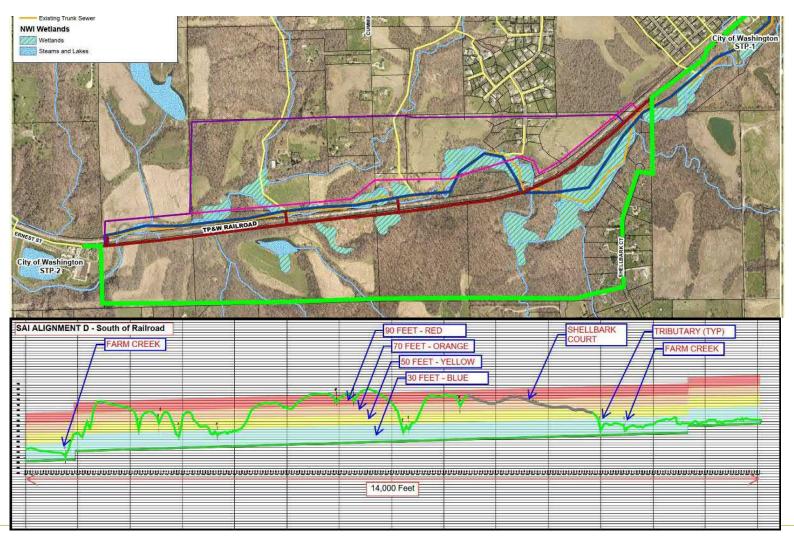

#### Farm Creek Influence - At Other Creek Crossing

#### Farm Creek Influence – At Other Creek Crossing