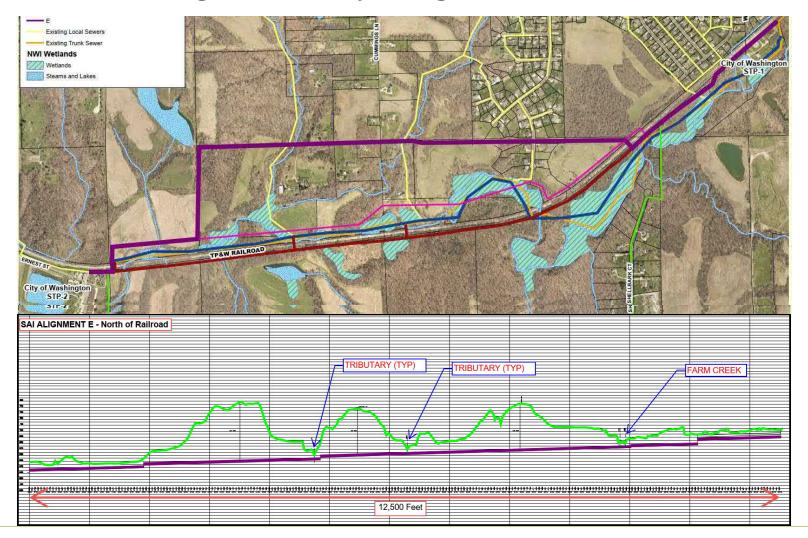

)**





• IEPA mandate to decommission

STP No. 1





- IEPA mandate to decommission STP No. 1
- Age and condition of the existing sewer system
- Excess flow conditions during wet weather (I&I)









- IEPA mandate to decommission STP No. 1
- Age and condition of the existing sewer system
- Excess flow conditions during wet weather (I&I)

 Access, operation, and maintenance issues along the creek







- IEPA mandate to decommission STP No. 1
- Age and condition of the existing sewer system
- Excess flow conditions during wet weather (I&I)
- Operation and maintenance issues along the creek
- Future development exceeding current sewer capacity





## **City's Alternative Alignment Study – 5 Primary Alignments**





























































































































#### **Landowners' Alternative Alignment Study – 2 Primary Alignments**





























































## **Accessibility – Alignment B (Proposed Route)**



## **Accessibility – Alignment B (Proposed Route)**



## **Property Owners and Easements**





#### **Environmental Impacts – Wetlands (National Inventory)**





## **Environmental Impacts – Wetlands (Delineations)**





## **Environmental Impacts – Flood Plain**





## **Environmental Impacts - Trees**





## **Environmental Impacts – Archeological**





#### **Farm Creek Influence**





#### **Farm Creek Influence**





#### Farm Creek Influence – At STP-2







#### Farm Creek Influence – At STP-2





#### Farm Creek Influence - At Other Cr