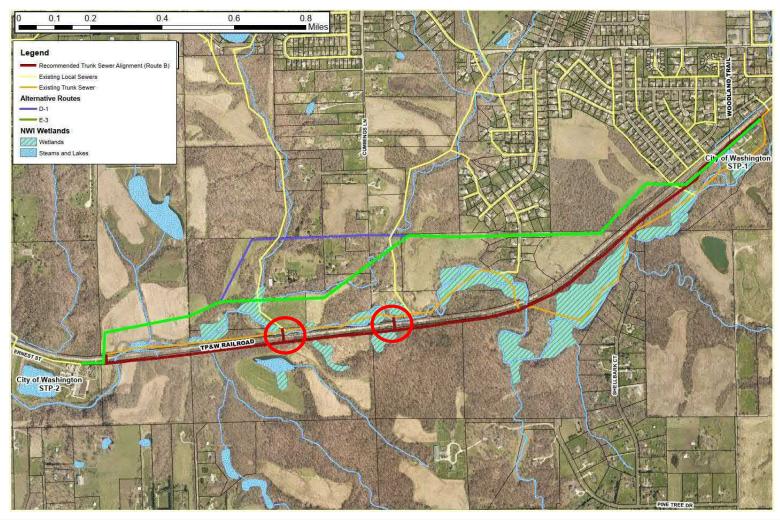

## **City's Alternative Alignment Study – 5 Primary Alignments**

#### **Landowners' Alternative Alignment Study – 2 Primary Alignments**

## **Accessibility – Alignment B (Proposed Route)**