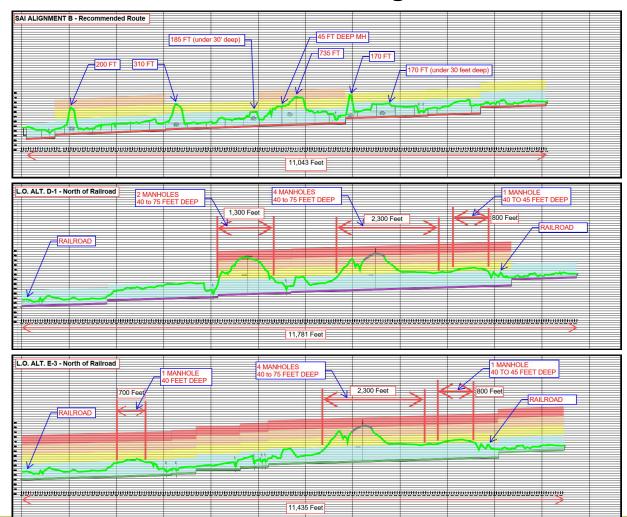

## Opinion of Probable Cost – Strand Alignments B, D, and E

## Opinion of Probable Cost – Strand Aligmt. B and L.O. Aligmts. D-1 and E-3