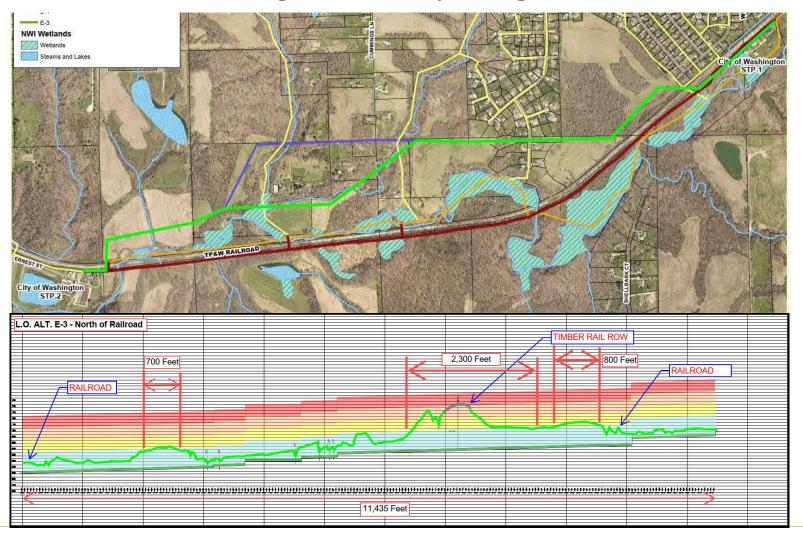

wet weather (I&I)









- IEPA mandate to decommission STP No. 1
- Age and condition of the existing sewer system
- Excess flow conditions during wet weather (I&I)

 Access, operation, and maintenance issues along the creek







- IEPA mandate to decommission STP No. 1
- Age and condition of the existing sewer system
- Excess flow conditions during wet weather (I&I)
- Operation and maintenance issues along the creek
- Future development exceeding current sewer capacity





## **City's Alternative Alignment Study – 5 Primary Alignments**





























































































































#### **Landowners' Alternative Alignment Study – 2 Primary Alignments**





























































## **Accessibility – Alignment B (Proposed Route)**



## **Accessibility – Alignment B (Proposed Route)**



## **Property Owners and Easements**





#### **Environmental Impacts – Wetlands (National Inventory)**





## **Environmental Impacts – Wetlands (Delineations)**





## **Environmental Impacts – Flood Plain**





## **Environmental Impacts - Trees**





## **Environmental Impacts – Archeological**





#### **Farm Creek Influence**





#### **Farm Creek Influence**





#### Farm Creek Influence – At STP-2







#### Farm Creek Influence – At STP-2





#### Farm Creek Influence - At Other Creek Crossing



#### Farm Creek Influence – At Other Creek Crossing



## Farm Creek Influence – At Other Creek Crossing





## Farm Creek Influence – At Other Creek Crossing