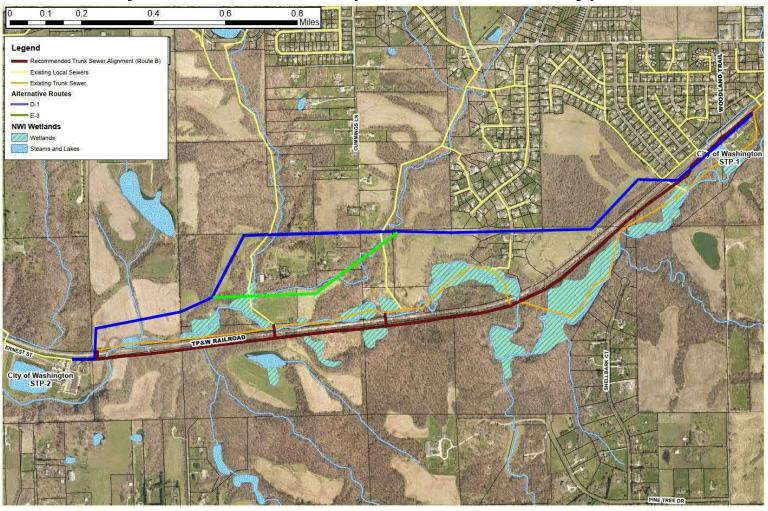

eek







- IEPA mandate to decommission STP No. 1
- Age and condition of the existing sewer system
- Excess flow conditions during wet weather (I&I)
- Operation and maintenance issues along the creek
- Future development exceeding current sewer capacity





## **City's Alternative Alignment Study – 5 Primary Alignments**





























































































































#### **Landowners' Alternative Alignment Study – 2 Primary Alignments**





























































## **Accessibility – Alignment B (Proposed Route)**



## **Accessibility – Alignment B (Proposed Route)**



## **Property Owners and Easements**





#### **Environmental Impacts – Wetlands (National Inventory)**





## **Environmental Impacts – Wetlands (Delineations)**





## **Environmental Impacts – Flood Plain**





## **Environmental Impacts - Trees**





## **Environmental Impacts – Archeological**





#### **Farm Creek Influence**





#### **Farm Creek Influence**





#### Farm Creek Influence – At STP-2







#### Farm Creek Influence – At STP-2





#### Farm Creek Influence - At Other Creek Crossing



#### Farm Creek Influence – At Other Creek Crossing



## Farm Creek Influence – At Other Creek Crossing





## Farm Creek Influence – At Other Creek Crossing





## Farm Creek Influence – Local Sewer Crossings





# Farm Creek Influence – Local Sewer Crossings





#### **Local Sewer Connections**





## Opinion of Probable Cost – Strand Alignments B, D, and E





## Opinion o