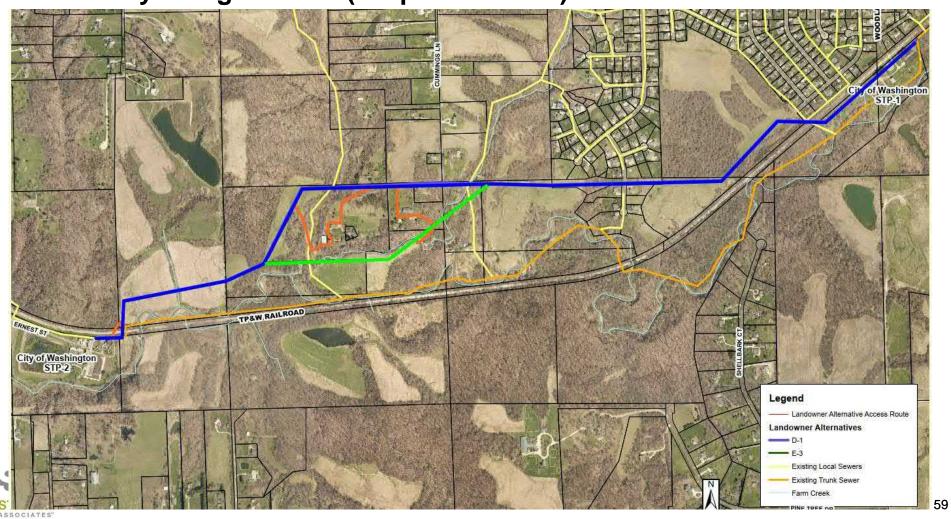

m
- Excess flow conditions during wet weather (I&I)

 Access, operation, and maintenance issues along the creek







- IEPA mandate to decommission STP No. 1
- Age and condition of the existing sewer system
- Excess flow conditions during wet weather (I&I)
- Operation and maintenance issues along the creek
- Future development exceeding current sewer capacity





## **City's Alternative Alignment Study – 5 Primary Alignments**





























































































































#### **Landowners' Alternative Alignment Study – 2 Primary Alignments**





























































## **Accessibility – Alignment B (Proposed Route)**



## **Accessibility – Alignment B (Proposed Route)**



## **Property Owners and Easements**





#### **Environmental Impacts – Wetlands (National Inventory)**





## **Environmental Impacts – Wetlands (Delineations)**





## **Environmental Impacts – Flood Plain**





## **Environmental Impacts - Trees**





## **Environmental Impacts – Archeological**





#### **Farm Creek Influence**





#### **Farm Creek Influence**





#### Farm Creek Influence – At STP-2







#### Farm Creek Influence – At STP-2





#### Farm Creek Influence - At Other Creek Crossing



#### Farm Creek Influence – At Other Creek Crossing



## Farm Creek Influence – At Other Creek Crossing





## Farm Creek Influence – At Other Creek Crossing





## Farm Creek Influence – Local Sewer Crossings





# Farm Creek Influence – Local Sewer Crossings





#### **