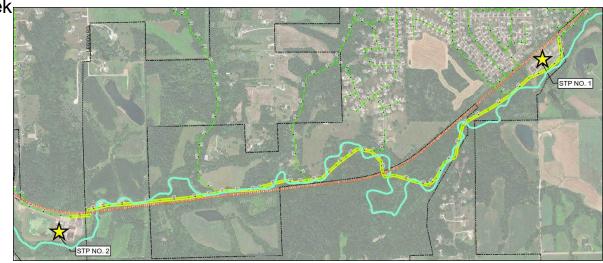

ew of Project Purpose and Objectives
- Review of Alternatives Analyses
- Status of Project and Next Steps



## City of Washington's Sewer Service Area and Corporate Boundary





## City of Washington's Sewer Service Area and Corporate Boundary





# **Existing Farm Creek Trunk Sewer (FCTS)**





# **Existing Farm Creek Trunk Sewer (FCTS)**





# **Existing Farm Creek Trunk Sewer (FCTS)**





• IEPA mandate to decommission

STP No. 1





- IEPA mandate to decommission STP No. 1
- Age and condition of the existing sewer system
- Excess flow conditions during wet weather (I&I)









- IEPA mandate to decommission STP No. 1
- Age and condition of the existing sewer system
- Excess flow conditions during wet weather (I&I)

 Access, operation, and maintenance issues along the creek







- IEPA mandate to decommission STP No. 1
- Age and condition of the existing sewer system
- Excess flow conditions during wet weather (I&I)
- Operation and maintenance issues along the creek
- Future development exceeding current sewer capacity





## **City's Alternative Alignment Study – 5 Primary Alignments**





























































































































#### **Landowners' Alternative Alignment Study – 2 Primary Alignments**





























































## **Accessibility – Alignment B (Proposed Route)**



## **Accessibility – Alignment B (Proposed Route)**



## **Property Owners and Easements**





#### **Environmental Impacts – Wetlands (National Inventory)**





##