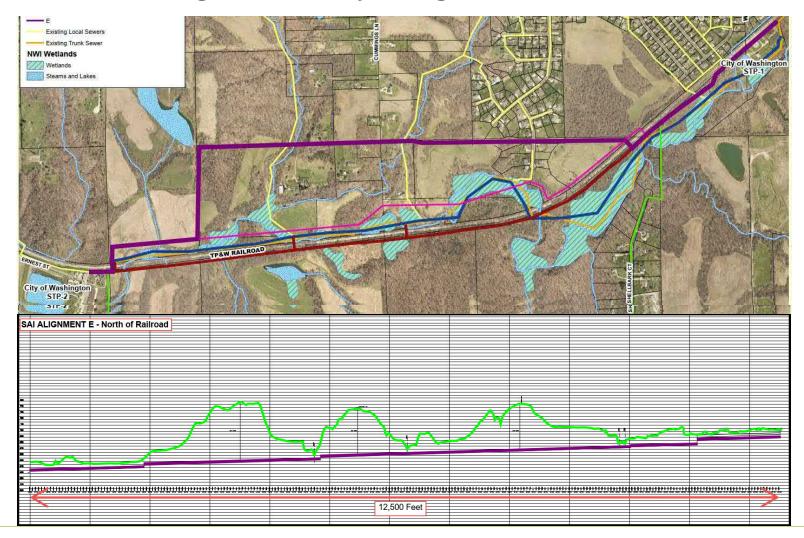

FCTS)**





• IEPA mandate to decommission

STP No. 1





- IEPA mandate to decommission STP No. 1
- Age and condition of the existing sewer system
- Excess flow conditions during wet weather (I&I)









- IEPA mandate to decommission STP No. 1
- Age and condition of the existing sewer system
- Excess flow conditions during wet weather (I&I)

 Access, operation, and maintenance issues along the creek







- IEPA mandate to decommission STP No. 1
- Age and condition of the existing sewer system
- Excess flow conditions during wet weather (I&I)
- Operation and maintenance issues along the creek
- Future development exceeding current sewer capacity





## **City's Alternative Alignment Study – 5 Primary Alignments**





























































































































#### **Landowners' Alternative Alignment Study – 2 Primary Alignments**





























































## **Accessibility – Alignment B (Proposed Route)**



## **Accessibility – Alignment B (Proposed Route)**



## **Property Owners and Easements**





#### **Environmental Impacts – Wetlands (National Inventory)**





## **Environmental Impacts – Wetlands (Delineations)**





## **Environmental Impacts – Flood Plain**





## **Environmental Impacts - Trees**





## **Environmental Impacts – Archeological**





#### **Farm Creek Influence**





#### **Farm Creek Influence**





#### Farm Creek Influence – At STP-2







#### Farm Creek Influence – At STP-2





#### Farm Creek Influence - At Othe