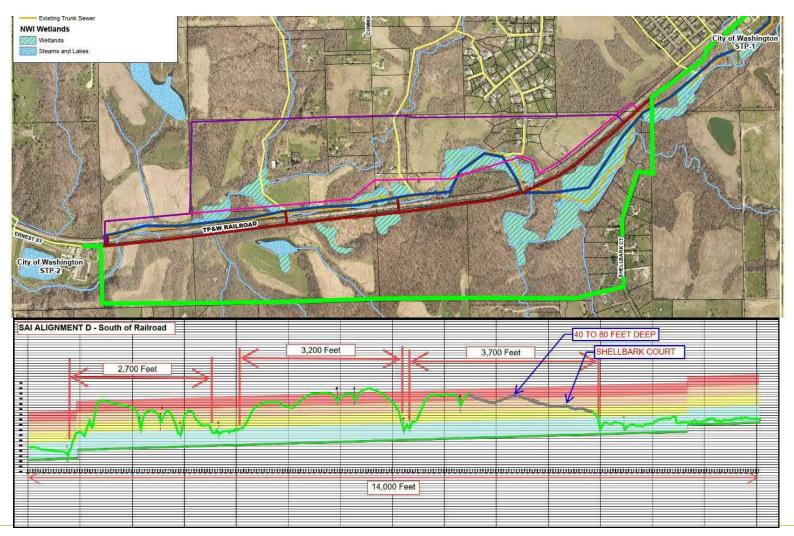

Sewer (FCTS)**





• IEPA mandate to decommission

STP No. 1





- IEPA mandate to decommission STP No. 1
- Age and condition of the existing sewer system
- Excess flow conditions during wet weather (I&I)









- IEPA mandate to decommission STP No. 1
- Age and condition of the existing sewer system
- Excess flow conditions during wet weather (I&I)

 Access, operation, and maintenance issues along the creek







- IEPA mandate to decommission STP No. 1
- Age and condition of the existing sewer system
- Excess flow conditions during wet weather (I&I)
- Operation and maintenance issues along the creek
- Future development exceeding current sewer capacity





## **City's Alternative Alignment Study – 5 Primary Alignments**





























































































































#### **Landowners' Alternative Alignment Study – 2 Primary Alignments**





























































## **Accessibility – Alignment B (Proposed Route)**



## **Accessibility – Alignment B (Proposed Route)**



## **Property Owners and Easements**





#### **Environmental Impacts – Wetlands (National Inventory)**





## **Environmental Impacts – Wetlands (Delineations)**





## **Environmental Impacts – Flood Plain**





## **Environmental Impacts - Trees**





## **Environmental Impacts – Archeological**





#### **Farm Creek Influence**





#### **Farm Creek Influence**





#### Farm Creek Influence – At STP-2







#### Farm Creek Influence – At STP-2





#### Farm Creek Influence -