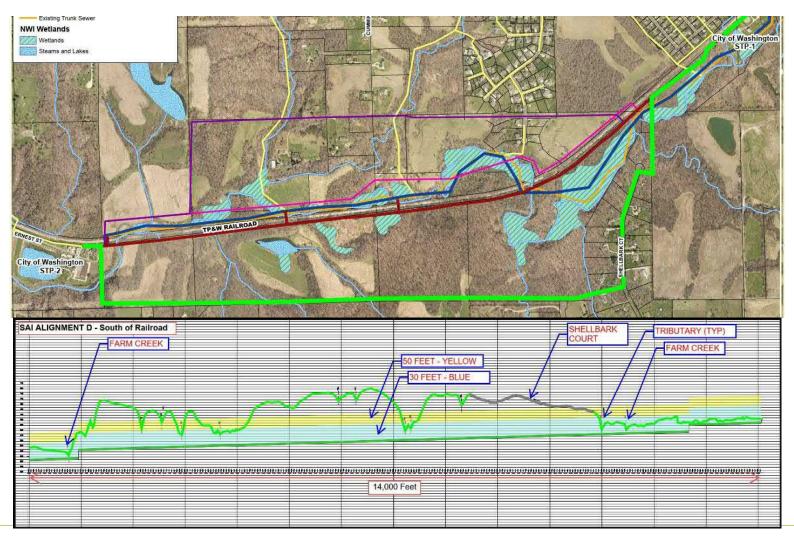

Creek Trunk Sewer (FCTS)**





• IEPA mandate to decommission

STP No. 1





- IEPA mandate to decommission STP No. 1
- Age and condition of the existing sewer system
- Excess flow conditions during wet weather (I&I)









- IEPA mandate to decommission STP No. 1
- Age and condition of the existing sewer system
- Excess flow conditions during wet weather (I&I)

 Access, operation, and maintenance issues along the creek







- IEPA mandate to decommission STP No. 1
- Age and condition of the existing sewer system
- Excess flow conditions during wet weather (I&I)
- Operation and maintenance issues along the creek
- Future development exceeding current sewer capacity





## **City's Alternative Alignment Study – 5 Primary Alignments**





























































































































#### **Landowners' Alternative Alignment Study – 2 Primary Alignments**





























































## **Accessibility – Alignment B (Proposed Route)**



## **Accessibility – Alignment B (Proposed Route)**



## **Property Owners and Easements**





#### **Environmental Impacts – Wetlands (National Inventory)**





## **Environmental Impacts – Wetlands (Delineations)**





## **Environmental Impacts – Flood Plain**





## **Environmental Impacts - Trees**





## **Environmental Impacts – Archeological**





#### **Farm Creek Influence**





#### **Farm Creek Influence**





#### Farm Creek Influence – At STP-2







#### Farm Creek Influence – At STP-2





#### Farm Creek