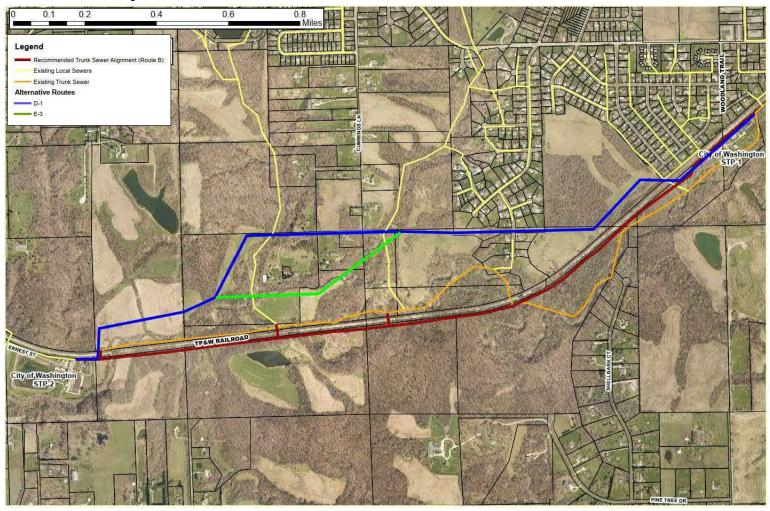

- Operation and maintenance issues along the creek
- Future development exceeding current sewer capacity





## **City's Alternative Alignment Study – 5 Primary Alignments**





























































































































#### **Landowners' Alternative Alignment Study – 2 Primary Alignments**





























































## **Accessibility – Alignment B (Proposed Route)**



## **Accessibility – Alignment B (Proposed Route)**



## **Property Owners and Easements**





#### **Environmental Impacts – Wetlands (National Inventory)**





## **Environmental Impacts – Wetlands (Delineations)**





## **Environmental Impacts – Flood Plain**





## **Environmental Impacts - Trees**





## **Environmental Impacts – Archeological**





#### **Farm Creek Influence**





#### **Farm Creek Influence**





#### Farm Creek Influence – At STP-2







#### Farm Creek Influence – At STP-2





#### Farm Creek Influence - At Other Creek Crossing



#### Farm Creek Influence – At Other Creek Crossing



## Farm Creek Influence – At Other Creek Crossing





## Farm Creek Influence – At Other Creek Crossing





## Farm Creek Influence – Local Sewer Crossings





# Farm Creek Influence – Local Sewer Crossings





#### **Local Sewer Connections**





## Opinion of Probable Cost – Strand Alignments B, D, and E





## Opinion of Probable Cost – Strand Aligmt. B and L.O. Aligmts. D-1 and E-3





# **Opinion of Probable Cost**

Farm Creek Trunk Sewer Replacement City of Washi