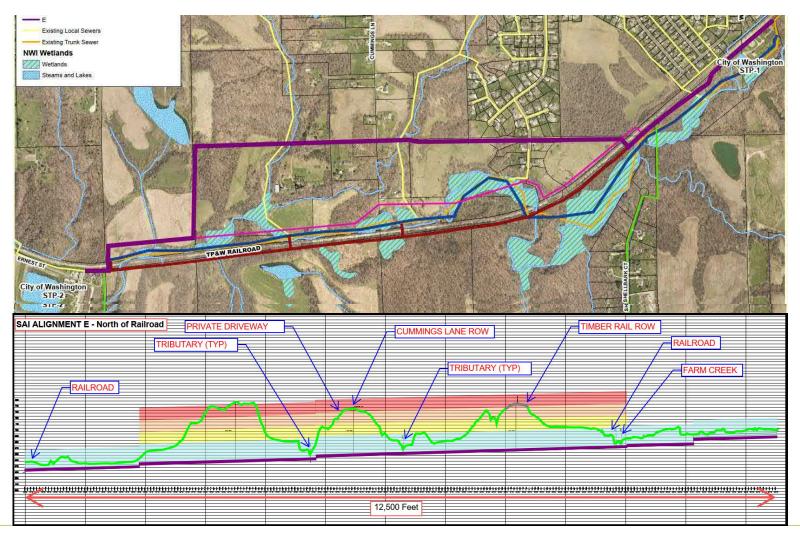

• IEPA mandate to decommission

STP No. 1





- IEPA mandate to decommission STP No. 1
- Age and condition of the existing sewer system
- Excess flow conditions during wet weather (I&I)









- IEPA mandate to decommission STP No. 1
- Age and condition of the existing sewer system
- Excess flow conditions during wet weather (I&I)

 Access, operation, and maintenance issues along the creek







- IEPA mandate to decommission STP No. 1
- Age and condition of the existing sewer system
- Excess flow conditions during wet weather (I&I)
- Operation and maintenance issues along the creek
- Future development exceeding current sewer capacity





## **City's Alternative Alignment Study – 5 Primary Alignments**





























































































































#### **Landowners' Alternative Alignment Study – 2 Primary Alignments**





























































## **Accessibility – Alignment B (Proposed Route)**



## **Accessibility – Alignment B (Proposed Route)**



## **Property Owners and Easements**





#### **Environmental Impacts – Wetlands (National Inventory)**





## **Environmental Impacts – Wetlands (Delineations)**





## **Environmental Impacts – Flood Plain**





## **Environmental Impacts - Trees**





## **Environmental Impacts – Archeological**





#### **Farm Creek Influence**





#### **Farm Creek Influence**





#### Farm Creek Influence – At STP-2







#### Farm Creek Influence – At STP-2





#### Farm Creek Influence - At Other Creek Cros