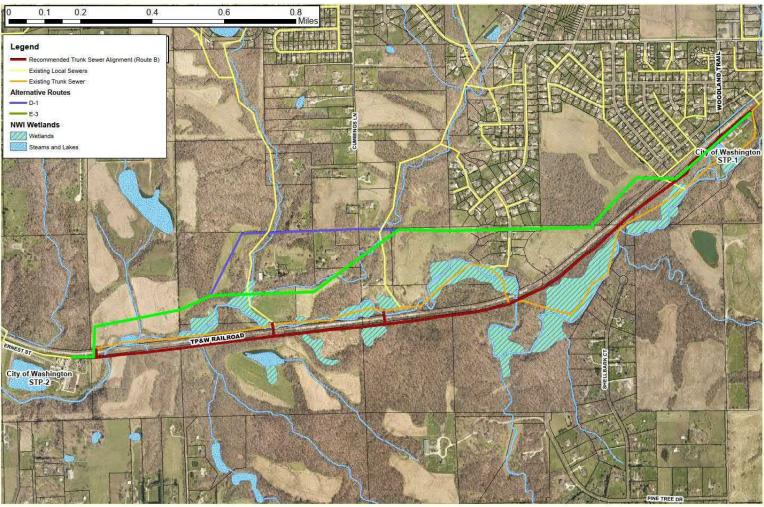

## **City's Alternative Alignment Study – 5 Primary Alignments**

#### **Landowners' Alternative Alignment Study – 2 Primary Alignments**