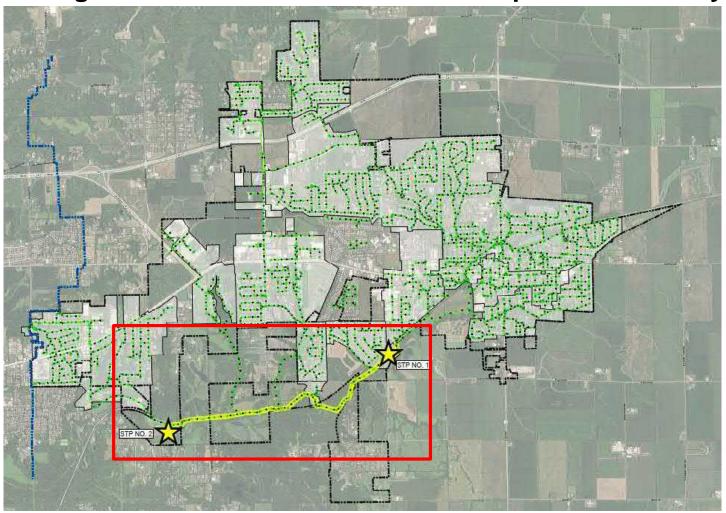

#### Farm Creek Trunk Sewer Replacement Project Alternative Route Analysis and Discussion of Route Concerns

July 26, 2021

City of Washington, Illinois





#### **Presentation Overview**

- Review of Project Purpose and Objectives
- Review of Alternatives Analyses
- Status of Project and Next Steps



## City of Washington's Sewer Service Area and Corporate Boundary





## City of Washington's Sewer Service Area and Corporate Boundary





# **Existing Farm Creek Trunk Sewer (FCTS)**





# **Existing Farm Creek Trunk Sewer (FCTS)**





# **Existing Farm Creek Trunk Sewer (FCTS)**





• IEPA mandate to decommission

STP No. 1





- IEPA mandate to decommission STP No. 1
- Age and condition of the existing sewer system
- Excess flow conditions during wet weather (I&I)









- IEPA mandate to decommission STP No. 1
- Age and condition of the existing sewer system
- Excess flow conditions during wet weather (I&I)

 Access, operation, and maintenance issues along the creek







- IEPA mandate to decommission STP No. 1
- Age and condition of the existing sewer system
- Excess flow conditions during wet weather (I&I)
- Operation and maintenance issues along the creek
- Future development exceeding current sewer capacit