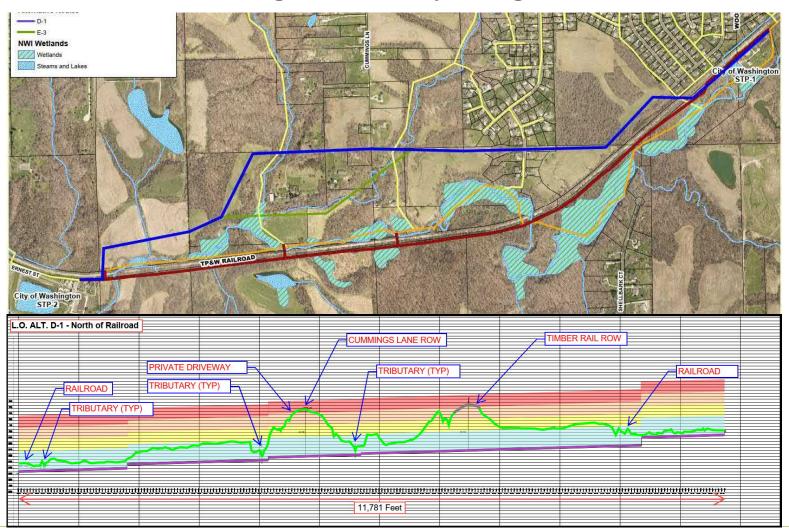

xcess flow conditions during wet weather (I&I)









- IEPA mandate to decommission STP No. 1
- Age and condition of the existing sewer system
- Excess flow conditions during wet weather (I&I)

 Access, operation, and maintenance issues along the creek







- IEPA mandate to decommission STP No. 1
- Age and condition of the existing sewer system
- Excess flow conditions during wet weather (I&I)
- Operation and maintenance issues along the creek
- Future development exceeding current sewer capacity





## **City's Alternative Alignment Study – 5 Primary Alignments**





























































































































#### **Landowners' Alternative Alignment Study – 2 Primary Alignments**





























































## **Accessibility – Alignment B (Proposed Route)**



## **Accessibility – Alignment B (Proposed Route)**



## **Property Owners and Easements**





#### **Environmental Impacts – Wetlands (National Inventory)**





## **Environmental Impacts – Wetlands (Delineations)**





## **Environmental Impacts – Flood Plain**





## **Environmental Impacts - Trees**





## **Environmental Impacts – Archeological**





#### **Farm Creek Influence**





#### **Farm Creek Influence**





#### Farm Creek Influence – At STP-2







#### Farm Creek Influence – At STP-2





#### Farm Creek Influence - At Other Creek Crossing



#### Farm Creek Influence – At Other Creek Crossing



## Farm Creek Influence – At Other Creek Crossing





## Farm Creek Influence