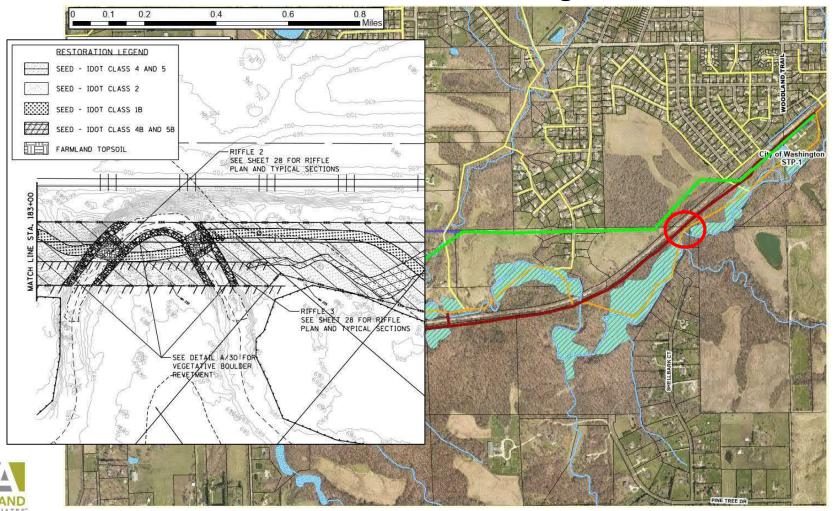

' Alternative Alignment Study – 2 Primary Alignments**





























































## **Accessibility – Alignment B (Proposed Route)**



## **Accessibility – Alignment B (Proposed Route)**



## **Property Owners and Easements**





#### **Environmental Impacts – Wetlands (National Inventory)**





## **Environmental Impacts – Wetlands (Delineations)**





## **Environmental Impacts – Flood Plain**





## **Environmental Impacts - Trees**





## **Environmental Impacts – Archeological**





#### **Farm Creek Influence**





#### **Farm Creek Influence**





#### Farm Creek Influence – At STP-2







#### Farm Creek Influence – At STP-2





#### Farm Creek Influence - At Other Creek Crossing



#### Farm Creek Influence – At Other Creek Crossing



## Farm Creek Influence – At Other Creek Crossing





## Farm Creek Influence – At Other Creek Crossing





## Farm Creek Influence – Local Sewer Crossings





# Farm Creek Influence – Local Sewer Crossings





#### **Local Sewer Connections**





## Opinion of Probable Cost – Strand Alignments B, D, and E





## Opinion of Probable Cost – Strand Aligmt. B and L.O. Aligmts. D-1 and E-3





# **Opinion of Probable Cost**

Farm Creek Trunk Sewer Replacement City of Washington Illinois

|                                                                                                                                 |          |                            | ENGINEER'S OPCC (ROUTE B)  Preliminary Engineering Report OPCC |                         | ENGINEER'S OPCC (ROUTE D)  Preliminary