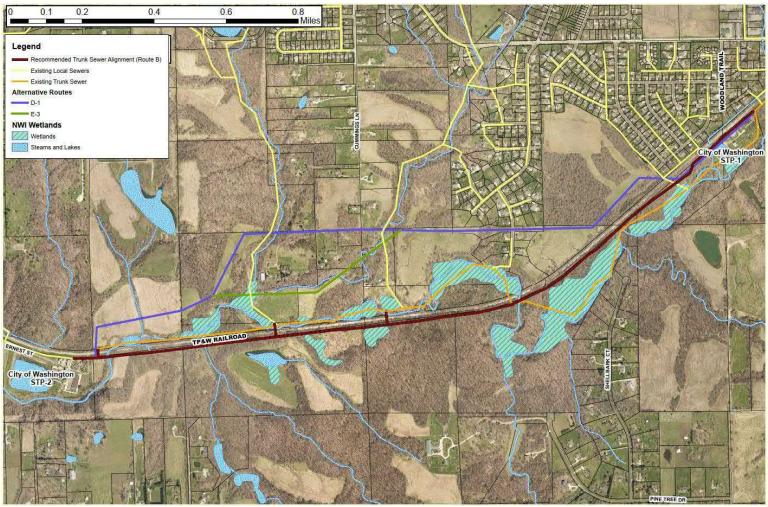

## **City's Alternative Alignment Study – 5 Primary Alignments**

#### **Landowners' Alternative Alignment Study – 2 Primary Alignments**