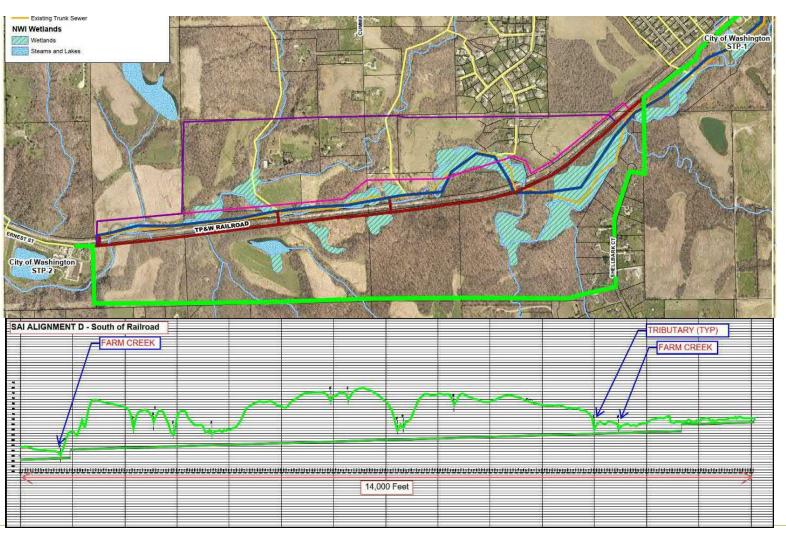

xisting Farm Creek Trunk Sewer (FCTS)**





• IEPA mandate to decommission

STP No. 1





- IEPA mandate to decommission STP No. 1
- Age and condition of the existing sewer system
- Excess flow conditions during wet weather (I&I)









- IEPA mandate to decommission STP No. 1
- Age and condition of the existing sewer system
- Excess flow conditions during wet weather (I&I)

 Access, operation, and maintenance issues along the creek







- IEPA mandate to decommission STP No. 1
- Age and condition of the existing sewer system
- Excess flow conditions during wet weather (I&I)
- Operation and maintenance issues along the creek
- Future development exceeding current sewer capacity





## **City's Alternative Alignment Study – 5 Primary Alignments**





























































































































#### **Landowners' Alternative Alignment Study – 2 Primary Alignments**





























































## **Accessibility – Alignment B (Proposed Route)**



## **Accessibility – Alignment B (Proposed Route)**



## **Property Owners and Easements**





#### **Environmental Impacts – Wetlands (National Inventory)**





## **Environmental Impacts – Wetlands (Delineations)**





## **Environmental Impacts – Flood Plain**





## **Environmental Impacts - Trees**





## **Environmental Impacts – Archeological**





#### **Farm Creek Influence**





#### **Farm Creek Influence**





#### Farm Creek Influence – At STP-2







#### Farm Creek Influence – At STP-2





###