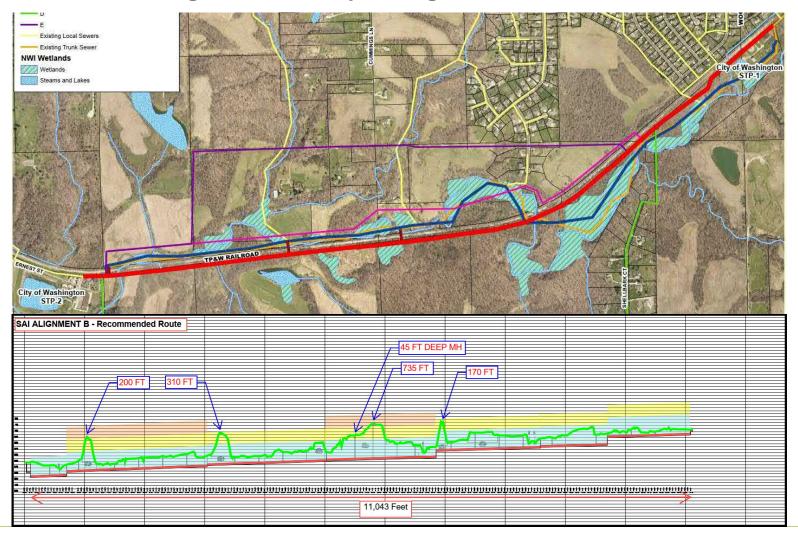

No. 1





- IEPA mandate to decommission STP No. 1
- Age and condition of the existing sewer system
- Excess flow conditions during wet weather (I&I)









- IEPA mandate to decommission STP No. 1
- Age and condition of the existing sewer system
- Excess flow conditions during wet weather (I&I)

 Access, operation, and maintenance issues along the creek







- IEPA mandate to decommission STP No. 1
- Age and condition of the existing sewer system
- Excess flow conditions during wet weather (I&I)
- Operation and maintenance issues along the creek
- Future development exceeding current sewer capacity





## **City's Alternative Alignment Study – 5 Primary Alignments**





























































































































#### **Landowners' Alternative Alignment Study – 2 Primary Alignments**





























































## **Accessibility – Alignment B (Proposed Route)**



## **Accessibility – Alignment B (Proposed Route)**



## **Property Owners and Easements**





#### **Environmental Impacts – Wetlands (National Inventory)**





## **Environmental Impacts – Wetlands (Delineations)**





## **Environmental Impacts – Flood Plain**





## **Environmental Impacts - Trees**





## **Environmental Impacts – Archeological**





#### **Farm Creek Influence**





#### **Farm Creek Influence**





#### Farm Creek Influence – At STP-2







#### Farm Creek Influence – At STP-2





#### Farm Creek Influence - At Other Creek Crossing



#### Farm Creek Influence –