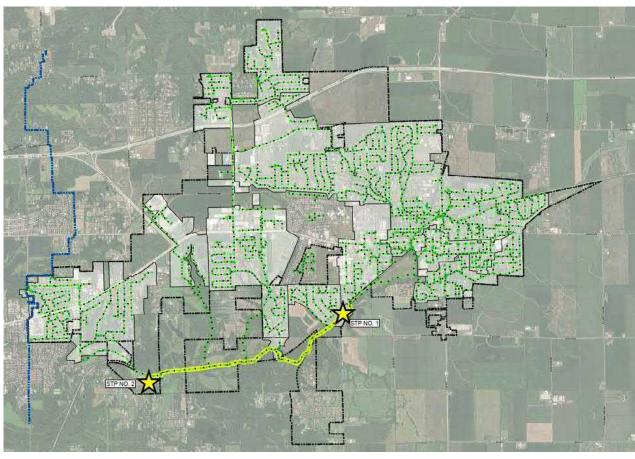

#### Farm Creek Trunk Sewer Replacement Project Alternative Route Analysis and Discussion of Route Concerns

July 26, 2021

City of Washington, Illinois





#### **Presentation Overview**

- Review of Project Purpose and Objectives
- Review of Alternatives Analyses
- Status of Project and Next Steps



## City of Washington's Sewer Service Area and Corporate Boundary





## City of Washington's Sewer Service Area and Corporate Boundary





# **Existing Farm Creek Trunk Sewer (FCTS)**





# **Existing Farm Creek Trunk Sewer (FCTS)**





# **Existing Farm Creek Trunk Sewer (FCTS)**





• IEPA mandate to decommission

STP No. 1





- IEPA mandate to decommission STP No. 1
- Age and condition of the existing sewer system
- Excess flow conditions during wet weather (I&I)









- IEPA mandate to decommission STP No. 1
- Age and condition of the existing sewer system
- Excess flow conditions during wet weather (I&I)

 Access, operation, and maintenance issues along the creek







- IEPA mandate to decommission STP No. 1
- Age and condition of the existing sewer system
- Excess flow conditions during wet weather (I&I)
- Operation and maintenance issues along the creek
- Future development exceeding current sewer capacity





## **City's Alternative Alignment Study – 5 Primary Alignments**