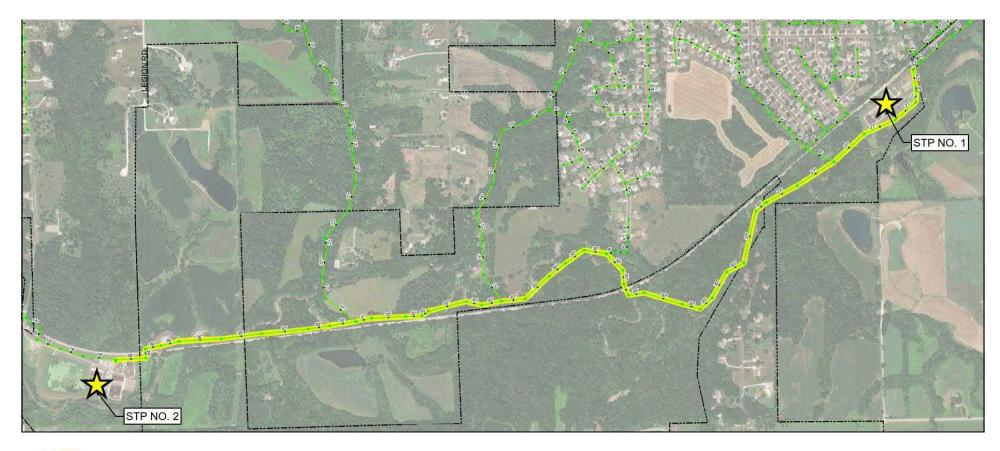

#### Farm Creek Trunk Sewer Replacement Project Alternative Route Analysis and Discussion of Route Concerns

July 26, 2021

City of Washington, Illinois





#### **Presentation Overview**

- Review of Project Purpose and Objectives
- Review of Alternatives Analyses
- Status of Project and Next Steps



## City of Washington's Sewer Service Area and Corporate Boundary





## City of Washington's Sewer Service Area and Corporate Boundary





# **Existing Farm Creek Trunk Sewer (FCTS)**





# **Existing Farm Creek Trunk Sewer (FCTS)**





# **Existing Farm Creek Trunk Sewer (FCTS)**





• IEPA mandate to decommission

STP No. 1





- IEPA mandate to decommission STP No. 1
- Age and condition of the existing sewer system
- Excess flow conditions during wet weather (I&I)









- IEPA mandate to decommission STP No. 1
- Age and condition of the existing sewer system
- Excess flow conditions during wet weather (I&I)

 Access, operation, and maintenance issues along the creek







- IEPA mandate to decommission STP No. 1
- Age and condition of the existing sewer system
- Excess flow conditions during wet weather (I&I)
- Operation and maintenance issues along the creek
- Future development exceeding current sewer capacity





## **City's Alternative Alignment Study – 5