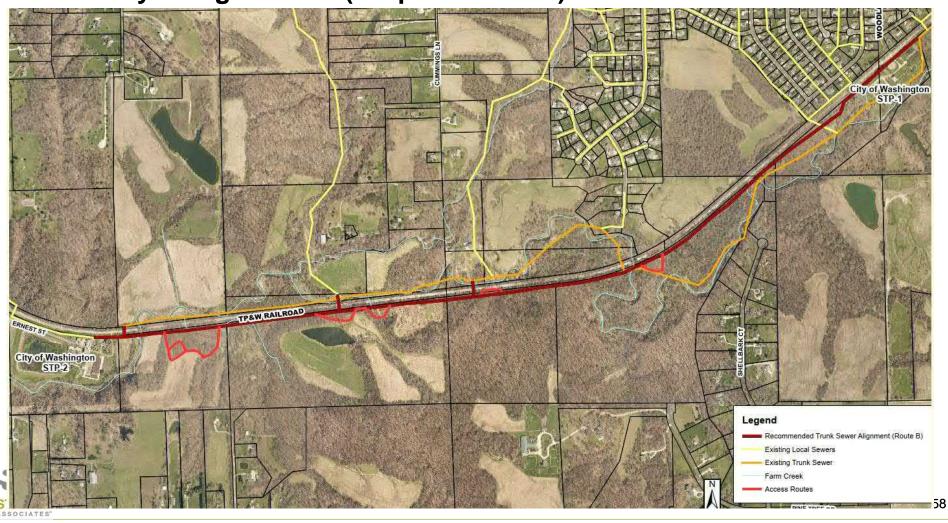

P No. 1
- Age and condition of the existing sewer system
- Excess flow conditions during wet weather (I&I)

 Access, operation, and maintenance issues along the creek







- IEPA mandate to decommission STP No. 1
- Age and condition of the existing sewer system
- Excess flow conditions during wet weather (I&I)
- Operation and maintenance issues along the creek
- Future development exceeding current sewer capacity





## **City's Alternative Alignment Study – 5 Primary Alignments**





























































































































#### **Landowners' Alternative Alignment Study – 2 Primary Alignments**





























































## **Accessibility – Alignment B (Proposed Route)**



## **Accessibility – Alignment B (Proposed Route)**



## **Property Owners and Easements**





#### **Environmental Impacts – Wetlands (National Inventory)**





## **Environmental Impacts – Wetlands (Delineations)**





## **Environmental Impacts – Flood Plain**





## **Environmental Impacts - Trees**





## **Environmental Impacts – Archeological**





#### **Farm Creek Influence**





#### **Farm Creek Influence**





#### Farm Creek Influence – At STP-2







#### Farm Creek Influence – At STP-2





#### Farm Creek Influence - At Other Creek Crossing



#### Farm Creek Influence – At Other Creek Crossing



## Farm Creek Influence – At Other Creek Crossing





## Farm Creek Influence – At Other Creek Crossing





## Farm Creek Influence – Local Sewer Crossings





# Fa