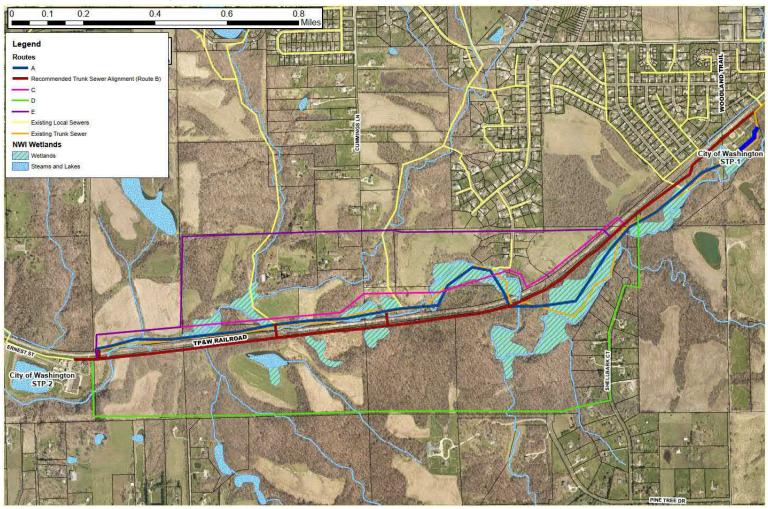

## **City's Alternative Alignment Study – 5 Primary Alignments**

#### **Landowners' Alternative Alignment Study – 2 Primary Alignments**

## **Accessibility – Alignment B (Proposed Route)**